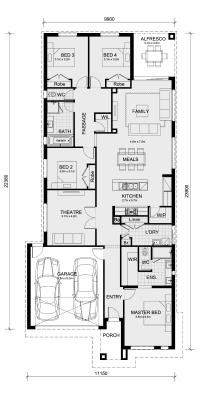

## Mansfield 256 - 4 Bedroom Option

#### Land Size: 448 m<sup>2</sup> House Size:237 m<sup>2</sup>

The Mansfield 256- 4 Bedroom Option Display Home

Premium display home features include:

- Racked Ceiling over meals and dining area
- 500 colour changing LED lights in theatre
- Stone bench tops to kitchen, ensuite and bathroom
- Front & amp; backyard landscaping
- Higher ceilings 2550mm!
- Downlights to living areas!
- 900mm S/S upright oven and cook top with S/S canopy rangehood!
- Stainless steel Dishwasher and Microwave with trim kit!
- Pendant lighting
- Remote control panel sectional lift garage door!
- Zoned alarm system
- And much more!...