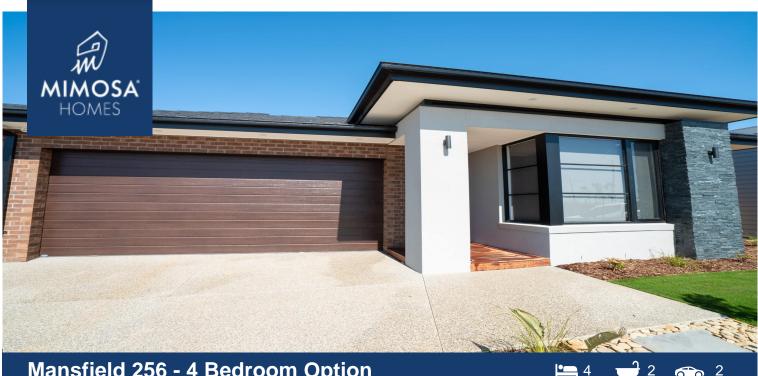

## Mansfield 256 - 4 Bedroom Option

#### Land Size: 448 m<sup>2</sup> House Size:237 m<sup>2</sup>

The Mansfield 256- 4 Bedroom Option Display Home

Premium display home features include:

- Racked Ceiling over meals and dining area
- 500 colour changing LED lights in theatre
- Stone bench tops to kitchen, ensuite and bathroom
- Front & amp; backyard landscaping
- Higher ceilings 2550mm!
- Downlights to living areas!
- 900mm S/S upright oven and cook top with S/S canopy rangehood!
- Stainless steel Dishwasher and Microwave with trim kit!
- Pendant lighting
- Remote control panel sectional lift garage door!
- Zoned alarm system
- And much more!...