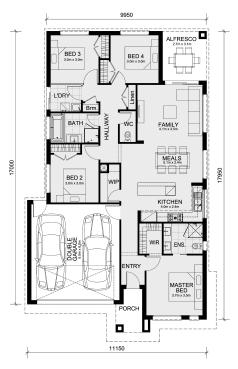

## Land Size: 350 m<sup>2</sup> House Size: 184 m<sup>2</sup>

The Chelsea 200 House and Land Package in Verve Estate Clyde North Includes Fixed Site Costs, Driveway, Fencing Allowance, NBN, 2000 Lt Rain Water Tank... Price is after 20K Land Rebate available for a limited time!