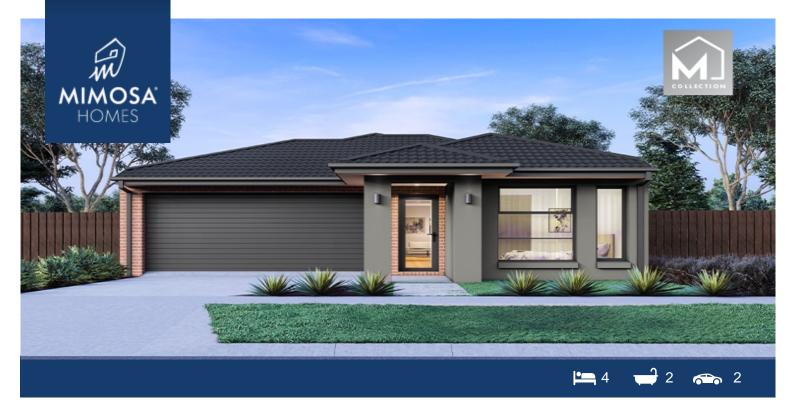

## Land Size: 294 m<sup>2</sup> House Size: 189 m<sup>2</sup>

The Glenmore 207 House and Land Package in Maple Grove Estate!

- \* Mimosa Homes Added Value Inclusions:
- Fixed Site Costs
- All Electric Home
- Quality floor coverings throughout entire home!
- Higher ceilings 2550mm to ground floor!
- Double Glazed Awning windows
- Downlights to living areas!
- Vitrified Compact Surface benchtop to kitchen!
- 900mm S/S upright oven and cook top with S/S canopy rangehood!
- Stainless steel Dishwasher and Microwave with trim kit!
- Overhead cupboards & wine rack! (Design specific)
- Remote control panel sectional lift garage door!
- 7 star energy with solar hot water!
- Flexible floor plans & so much more!