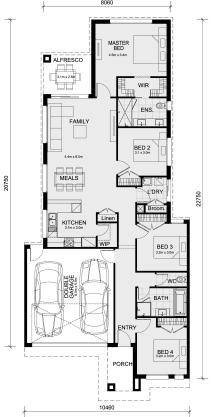

## Land Size: 294 m<sup>2</sup> House Size: 189 m<sup>2</sup>

The Glenmore 207 House and Land Package in Maple Grove Estate!

- \* Mimosa Homes Added Value Inclusions:
- Fixed Site Costs
- All Electric Home
- Quality floor coverings throughout entire home!
- Higher ceilings 2550mm to ground floor!
- Double Glazed Awning windows
- Downlights to living areas!
- Vitrified Compact Surface benchtop to kitchen!
- 900mm S/S upright oven and cook top with S/S canopy rangehood!
- Stainless steel Dishwasher and Microwave with trim kit!
- Overhead cupboards & wine rack! (Design specific)
- Remote control panel sectional lift garage door!
- 7 star energy with solar hot water!
- Flexible floor plans & so much more!