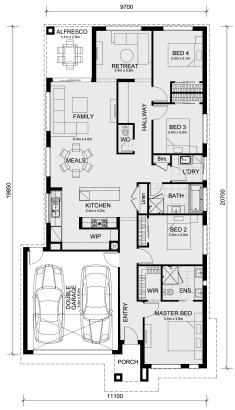

## Land Size: 375 m<sup>2</sup> House Size: 208 m<sup>2</sup>

Introducing the Riverdale 226 home and land package located in Providence Estate, Officer.

Experience exceptional value at no extra cost! Here's what's included: