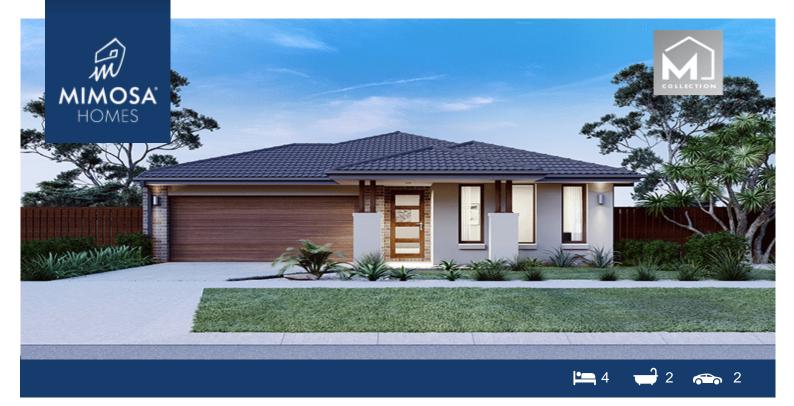

## 4943 Balcarra Street CLYDE NORTH VIC 3978

## Land Size: 263 m<sup>2</sup> House Size: 184 m<sup>2</sup>

The Chelsea 200 House and Land Package in Meridian on 313m2 Titled Land

- Fixed site costs
- Color Concrete Driveway
- Quality floor coverings throughout entire home!
- Higher ceilings 2590mm to ground floor!
- Double Glazed Awning windows
- Downlights to living areas!
- Vitrified Compact Surface benchtop to kitchen!
- 600mm built-in oven!
- Stainless steel Dishwasher and Microwave with trim kit!
- Overhead cupboards & amp; wine rack! (Design specific)
- Remote control panel sectional lift garage door!
- 7 star energy with solar hot water!
- Flexible floor plans & amp; so much more!

## \$669,995 N