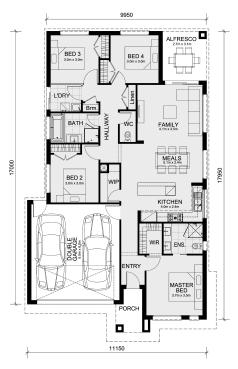

## Land Size: 263 m<sup>2</sup> House Size: 184 m<sup>2</sup>

The Chelsea 200 House and Land Package in Meridian on 313m2 Titled Land

- Fixed site costs
- Color Concrete Driveway
- Quality floor coverings throughout entire home!
- Higher ceilings 2590mm to ground floor!
- Double Glazed Awning windows
- Downlights to living areas!
- Vitrified Compact Surface benchtop to kitchen!
- 600mm built-in oven!
- Stainless steel Dishwasher and Microwave with trim kit!
- Overhead cupboards & amp; wine rack! (Design specific)
- Remote control panel sectional lift garage door!
- 7 star energy with solar hot water!
- Flexible floor plans & amp; so much more!