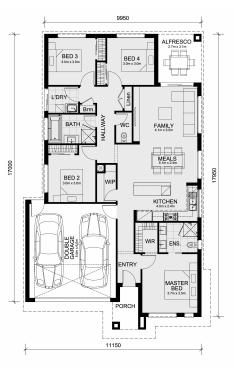

## Land Size: 369 m<sup>2</sup> House Size: 184 m<sup>2</sup>

The Chelsea 200 House and Land Package!

- \* Mimosa Homes New Added Value Inclusions:
- Inclusive of site costs & amp; connections with H1 class slab as per standard inclusions!
- Quality floor coverings throughout entire home!
- Higher ceilings 2550mm to ground floor!
- Vitrified Compact Surface benchtop to kitchen, bathroom & amp; ensuite!
- 900mm S/S upright oven and cook top with S/S canopy rangehood!
- Stainless steel Dishwasher and Microwave with trim kit!
- Remote control panel sectional lift garage door!
- Fibreglass mesh flyscreens to all openable windows!
- 7 star energy with solar hot water!
- Flexible floor plans & amp; so much more!