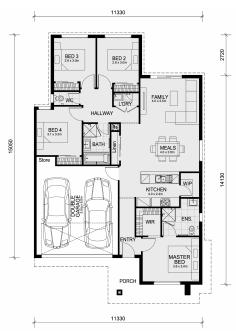

## Land Size: 263 m<sup>2</sup> House Size: 167 m<sup>2</sup>

This home and land package is located in Evergreen Estate, Clyde North.

A turnkey home and land inclusions made affordable!

## Check it out:

- Mimosa Homes' 50-Year Structural Warranty!
- Fixed site costs are included only \$3,500! (limited-time offer)
- Laminated, carpeted, and tiled floor coverings throughout
- Front landscaping
- Home Security:
- \*\*4 Cameras
- \*\*LCD monitor with full phone app connection
- \*\*Bosch alarm system, touch-screen keypad, 3 sensors
- \*\*IP module for app connection
- \*\*IP intercom, front door station, internal monitor with full app connection
- \*\*2 sensor security lights
- Color-through concrete driveway and path to door
- Letterbox
- Clothesline
- Blinds for windows
- Recessed tile shower bases throughout
- Towel and toilet roll holders
- Continuous flow hot water units
- 2 remote controls for the garage & amp; 1 wall-mounted control in the garage
- Internal access door from the garage to the inside
- Modern oven, cooktop, ...