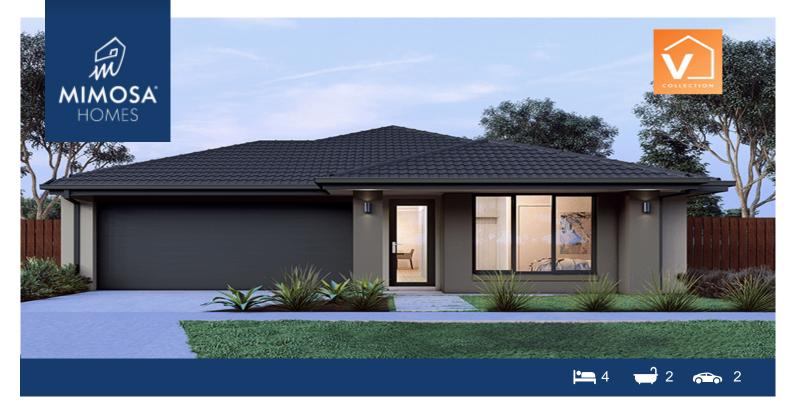

## 519 Karlstad Road -Evergreen Estate CLYDE NORTH VIC 3978

## Land Size: 263 m<sup>2</sup> House Size: 167 m<sup>2</sup>

This home and land package is located in Evergreen Estate, Clyde North.

A turnkey home and land inclusions made affordable!

## Check it out:

- Mimosa Homes' 50-Year Structural Warranty!
- Fixed site costs are included only \$3,500! (limited-time offer)
- Laminated, carpeted, and tiled floor coverings throughout
- Front landscaping
- Home Security:
- \*\*4 Cameras
- \*\*LCD monitor with full phone app connection
- \*\*Bosch alarm system, touch-screen keypad, 3 sensors
- \*\*IP module for app connection
- \*\*IP intercom, front door station, internal monitor with full app connection
- \*\*2 sensor security lights
- Color-through concrete driveway and path to door
- Letterbox
- Clothesline
- Blinds for windows
- Recessed tile shower bases throughout
- Towel and toilet roll holders
- Continuous flow hot water units
- 2 remote controls for the garage & amp; 1 wall-mounted control in the garage
- Internal access door from the garage to the inside
- Modern oven, cooktop, ...