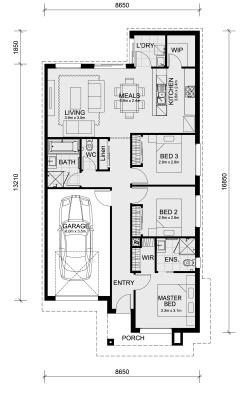

## Land Size: 259 m<sup>2</sup> House Size: 133 m<sup>2</sup>

Unlock Your Dream Home - Secure Your Land & amp; Start Building!

This Baynton 143 home and land package is located in Evergreen Estate, Clyde North.