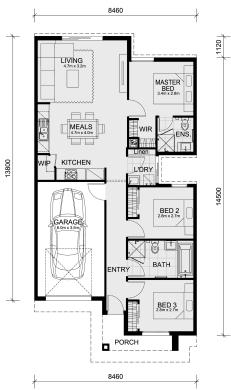

## Land Size: 209 m<sup>2</sup> House Size: 122 m<sup>2</sup>

Step Into Your Future Home - Your Land Package is Ready!

This Locksley 131 home and land package is located in Evergreen Estate, Clyde North.