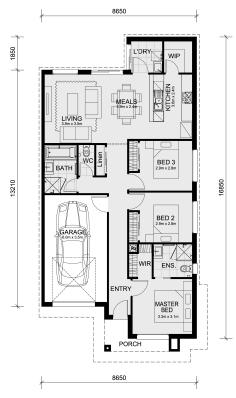

## Land Size: 220 m<sup>2</sup> House Size: 133 m<sup>2</sup>

This home and land package is located in Evergreen Estate, Clyde North.

A turnkey home and land inclusions made affordable!