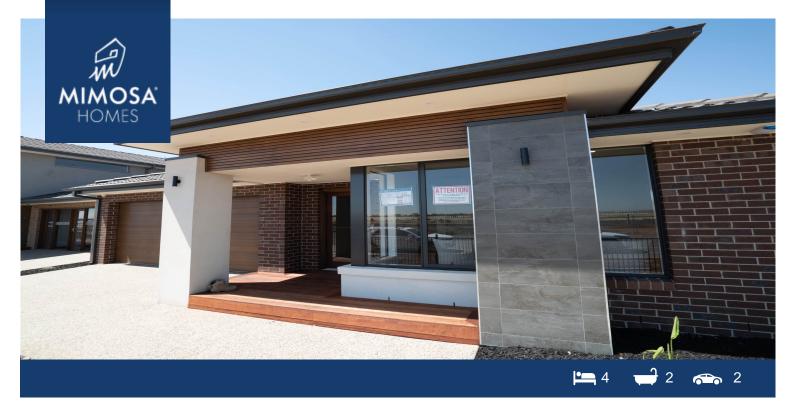

## 6 Bonniebrook Road, Woodlea Estate AINTREE VIC 3336

## Land Size: 448 m<sup>2</sup> House Size: 223 m<sup>2</sup>

Premium display home features include:

- Wider entry
- Higher ceilings 2550mm!
- Downlights to living areas!
- Stone bench top to kitchen!
- 900mm S/S upright oven and cook top with S/S canopy rangehood!
- Stainless steel Dishwasher and Microwave with trim kit!
- Overhead cupboards & amp; wine rack!
- Remote control panel sectional lift garage door!
- Zoned alarm system!
- And much more!...

\$860,000 **-**\$880,000