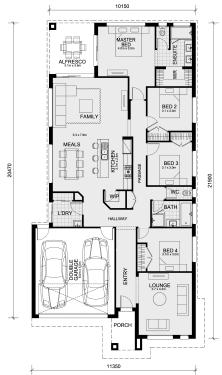

## Land Size: 448 m<sup>2</sup> House Size: 223 m<sup>2</sup>

Premium display home features include:

- Wider entry
- Higher ceilings 2550mm!
- Downlights to living areas!
- Stone bench top to kitchen!
- 900mm S/S upright oven and cook top with S/S canopy rangehood!
- Stainless steel Dishwasher and Microwave with trim kit!
- Overhead cupboards & amp; wine rack!
- Remote control panel sectional lift garage door!
- Zoned alarm system!
- And much more!...