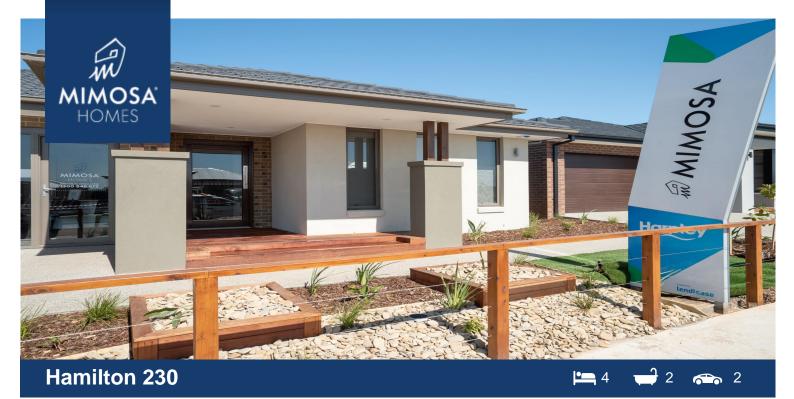

## 6 Irvine Rise, Harpley WERRIBEE VIC 3030

## Land Size: 448 m<sup>2</sup> House Size: 233 m<sup>2</sup>

The Hamilton 230 at Harpley Estate

Premium display home features include:

- Wider front entry
- Higher ceilings 2550mm!
- Downlights to living areas!
- Stone bench top to kitchen!
- 900mm S/S upright oven and cook top with S/S canopy rangehood!
- Stainless steel Dishwasher and Microwave with trim kit!
- Overhead cupboards & amp; wine rack!
- Remote control panel sectional lift garage door!
- Zoned alarm system
- And much more!

...

BE IMPRESSED!!

\$800,000