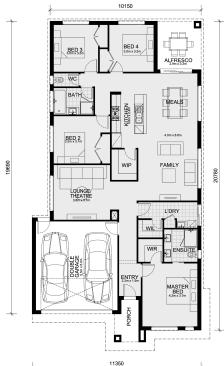

## Land Size: 448 m<sup>2</sup> House Size: 233 m<sup>2</sup>

The Hamilton 230 at Harpley Estate

Premium display home features include:

- Wider front entry
- Higher ceilings 2550mm!
- Downlights to living areas!
- Stone bench top to kitchen!
- 900mm S/S upright oven and cook top with S/S canopy rangehood!
- Stainless steel Dishwasher and Microwave with trim kit!
- Overhead cupboards & amp; wine rack!
- Remote control panel sectional lift garage door!
- Zoned alarm system
- And much more!