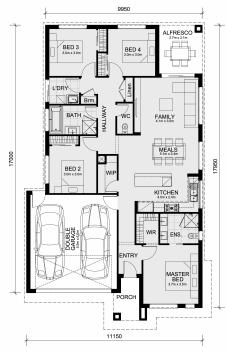

## Land Size: 355 m<sup>2</sup> House Size: 184 m<sup>2</sup>

This home and land package is located in Officer Central Estate, Officer.

Enjoy so much more at no extra cost! Check it out:

- 50-Year Structural Warranty from Mimosa Homes!
- Fixed site costs included
- Laminated, carpeted, and tiled floor coverings throughout
- 2,550mm high ceilings
- Stylish 20mm vitrified compact surface (stone) kitchen benchtops
- Modern 900mm oven, cooktop, and rangehood (600mm for homes under 20 squares)
- Cupboards beside the rangehood and above the fridge space
- Microwave with trim kit
- Dishwasher
- Stylish 20mm vitrified compact surface (stone) for ensuite and bathroom benchtops
- Double vanity in the ensuite
- Large shower in the ensuite
- Semi-floating vanities throughout (ensuite, bathroom, and powder room)
- Recessed tile shower bases with a tiled insert grate for waste
- 2,000mm high shower screens in the bathroom and ensuite (not 1,850mm)
- Quick-slide robe doors instead of hinged doors in bedrooms (saves space)
- Laminate laundry...