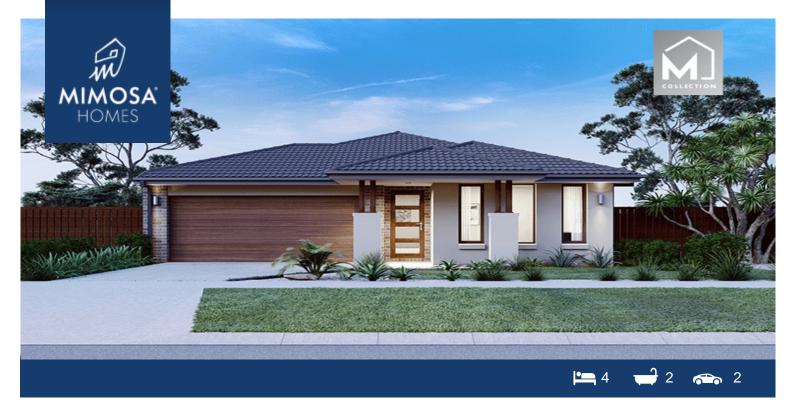

## 601 Caesar Street Officer Central OFFICER VIC 3809

## Land Size: 355 m<sup>2</sup> House Size: 184 m<sup>2</sup>

This home and land package is located in Officer Central Estate, Officer.

Enjoy so much more at no extra cost! Check it out:

- 50-Year Structural Warranty from Mimosa Homes!
- Fixed site costs included
- Laminated, carpeted, and tiled floor coverings throughout
- 2,550mm high ceilings
- Stylish 20mm vitrified compact surface (stone) kitchen benchtops
- Modern 900mm oven, cooktop, and rangehood (600mm for homes under 20 squares)
- Cupboards beside the rangehood and above the fridge space
- Microwave with trim kit
- Dishwasher
- Stylish 20mm vitrified compact surface (stone) for ensuite and bathroom benchtops
- Double vanity in the ensuite
- Large shower in the ensuite
- Semi-floating vanities throughout (ensuite, bathroom, and powder room)
- Recessed tile shower bases with a tiled insert grate for waste
- 2,000mm high shower screens in the bathroom and ensuite (not 1,850mm)
- Quick-slide robe doors instead of hinged doors in bedrooms (saves space)
- Laminate laundry...

\$710,354