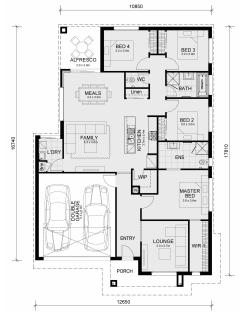

## Land Size: 392 m<sup>2</sup> House Size: 209 m<sup>2</sup>

This Tahara 225 home and land package is located in Verve Estate, Clyde North.

Land inclusions made affordable!