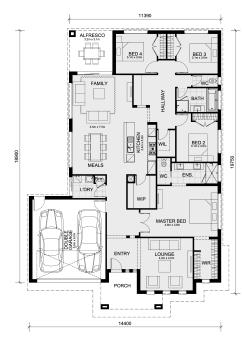

## Land Size: 587 m<sup>2</sup> House Size: 246 m<sup>2</sup>

The Saba 260 House and Land Package!

- \* NCC Compliant Floorplan
- \* Mimosa Homes Added Value Inclusions:
- Inclusive of site costs & amp; connections with H1 class slab as per standard inclusions!
- Quality floor coverings throughout entire home!
- Higher ceilings 2550mm to ground floor!
- Double Glazed Awning windows
- Downlights to living areas!
- Vitrified Compact Surface benchtop to kitchen!
- 900mm S/S upright oven and cook top with S/S canopy rangehood!
- Stainless steel Dishwasher and Microwave with trim kit!
- Overhead cupboards & amp; wine rack! (Design specific)
- Remote control panel sectional lift garage door!
- 7 star energy with solar hot water!
- Flexible floor plans & amp; so much more!