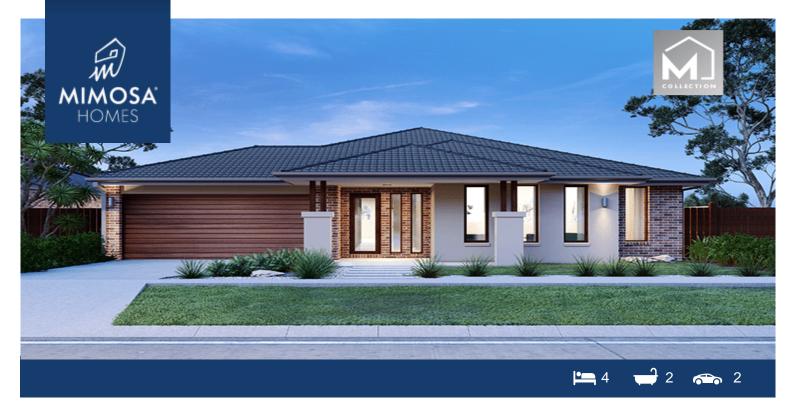

## 81 DARRAWAIT ROAD WALLAN VIC 3756

## Land Size: 587 m<sup>2</sup> House Size: 246 m<sup>2</sup>

The Saba 260 House and Land Package!

- \* NCC Compliant Floorplan
- \* Mimosa Homes Added Value Inclusions:
- Inclusive of site costs & amp; connections with H1 class slab as per standard inclusions!
- Quality floor coverings throughout entire home!
- Higher ceilings 2550mm to ground floor!
- Double Glazed Awning windows
- Downlights to living areas!
- Vitrified Compact Surface benchtop to kitchen!
- 900mm S/S upright oven and cook top with S/S canopy rangehood!
- Stainless steel Dishwasher and Microwave with trim kit!
- Overhead cupboards & amp; wine rack! (Design specific)
- Remote control panel sectional lift garage door!
- 7 star energy with solar hot water!
- Flexible floor plans & amp; so much more!

## \$672,980