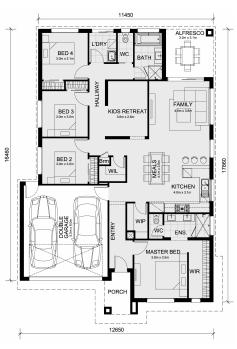

## Land Size: 392 m<sup>2</sup> House Size: 208 m<sup>2</sup>

Your Land, Your Home, Your Way - Start Building!

Introducing the Archie 226 home and land package located in Officer Central Estate, Officer.