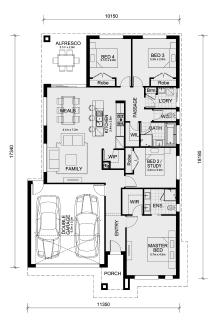

#### House Size:186 m<sup>2</sup>

A designer kitchen with walk-in pantry is the heart of the Enfield home. It overlooks the large living-dining area that leads to a wonderful alfresco. The kids have two secluded bedrooms at the rear of the home adjacent to the main bathroom with walk-in linen cupboard. The master bedroom suite is located at the front of the house where you can indulge in a walk-in robe and large ensuite.