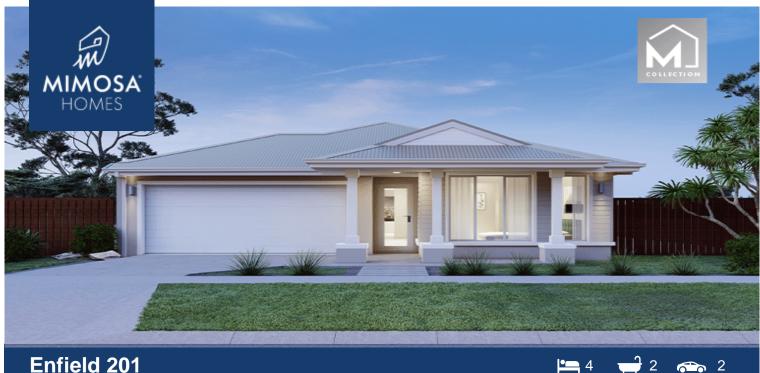

## 824 Cinnamon Circuit **FRASER RISE VIC 3336**

#### House Size:186 m<sup>2</sup>

A designer kitchen with walk-in pantry is the heart of the Enfield home. It overlooks the large living-dining area that leads to a wonderful alfresco. The kids have two secluded bedrooms at the rear of the home adjacent to the main bathroom with walk-in linen cupboard. The master bedroom suite is located at the front of the house where you can indulge in a walk-in robe and large ensuite.