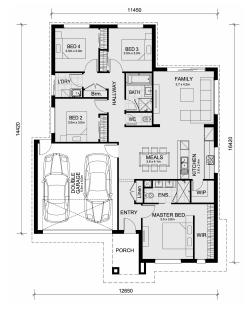

## Land Size: 350 m<sup>2</sup> House Size: 176 m<sup>2</sup>

The Lismore 192 House and Land Package!

- \* Mimosa Homes New Added Value Inclusions:
- Inclusive of site costs & amp; connections with H1 class slab as per standard inclusions!
- 50-year Structural Warranty!
- Quality floor coverings throughout entire home!
- Higher ceilings 2550mm to ground floor!
- Double Glazed Awning windows!
- LED Downlights to entire home!
- Ducted Cooling and Heating!
- Vitrified Compact Surface benchtop to kitchen, bathroom & ensuite!
- 600mm S/S upright oven and cook top with S/S canopy rangehood!
- Stainless steel Dishwasher and Microwave
- Overhead cupboards to kitchen (Design specific)
- 2000mm High framed shower screen to ensuite & amp; bathroom!
- 7 star energy!
- Flexible floor plans & amp; so much more!