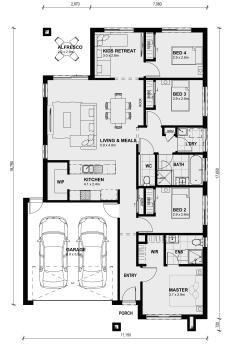

## Land Size: 312.5 m<sup>2</sup> House Size: 183 m<sup>2</sup>

With three bedrooms, a large master bedroom with walk-in wardrobe and ensuite and an extra living space, this modern home is perfect for retirees, couples, small families or investors.