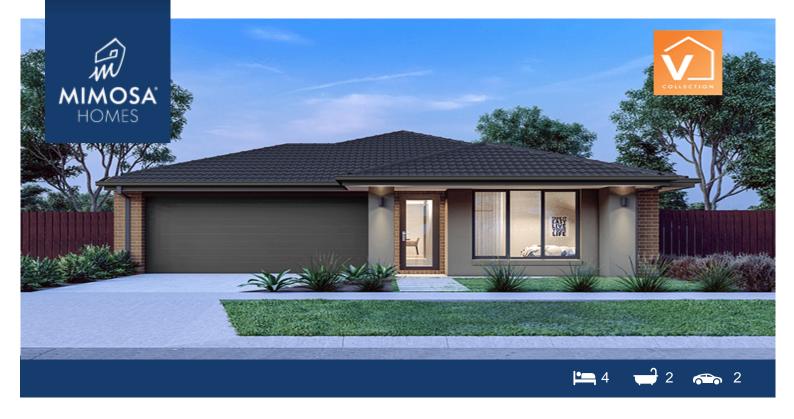

## 9 Yardi Way CLYDE NORTH VIC 3978

## Land Size: 312.5 m<sup>2</sup> House Size: 183 m<sup>2</sup>

With three bedrooms, a large master bedroom with walk-in wardrobe and ensuite and an extra living space, this modern home is perfect for retirees, couples, small families or investors.