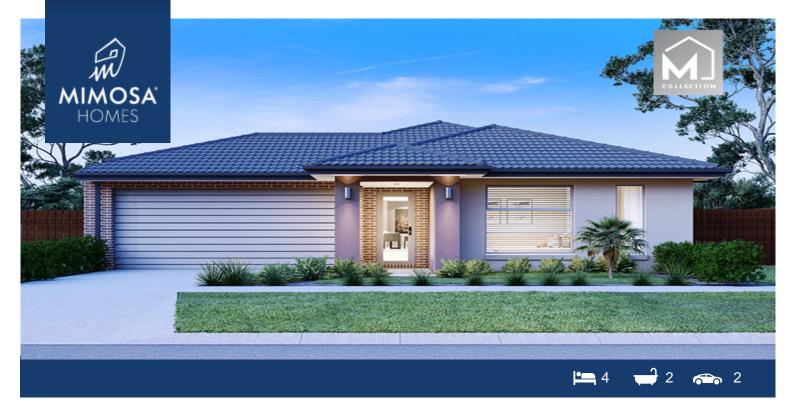

## Land Size: 392 m<sup>2</sup> House Size: 235 m<sup>2</sup>

The Mornington 250 House and Land Package in Evergreen Estate by Stockland.

- \* Mimosa Homes Added Value Inclusions:
- Fixed site cost
- Quality floor coverings throughout entire home!
- Higher ceilings 2550mm to ground floor!
- Double Glazed Awning windows
- Downlights to living areas!
- Vitrified Compact Surface benchtop to kitchen!
- 900mm S/S upright oven and cook top with S/S canopy rangehood!
- Stainless steel Dishwasher and Microwave with trim kit!
- Overhead cupboards & Design specific)
- Remote control panel sectional lift garage door!
- 7 star energy with solar hot water!
- Flexible floor plans & amp; so much more!