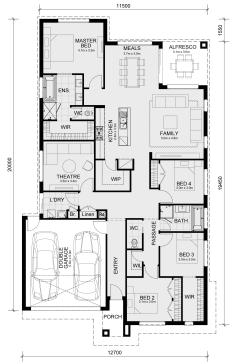

## Land Size: 392 m<sup>2</sup> House Size: 235 m<sup>2</sup>

The Mornington 250 House and Land Package in Evergreen Estate by Stockland.

- \* Mimosa Homes Added Value Inclusions:
- Fixed site cost
- Quality floor coverings throughout entire home!
- Higher ceilings 2550mm to ground floor!
- Double Glazed Awning windows
- Downlights to living areas!
- Vitrified Compact Surface benchtop to kitchen!
- 900mm S/S upright oven and cook top with S/S canopy rangehood!
- Stainless steel Dishwasher and Microwave with trim kit!
- Overhead cupboards & Design specific)
- Remote control panel sectional lift garage door!
- 7 star energy with solar hot water!
- Flexible floor plans & amp; so much more!