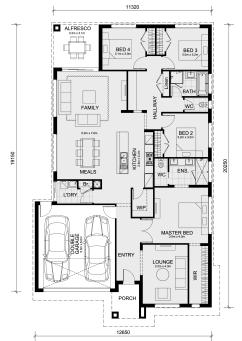

## Land Size: 392 m<sup>2</sup> House Size: 235 m<sup>2</sup>

The Saba 250 House and Land Package in Evergreen Estate!

- Land Titles very soon, start building straight away!
- Inclusive of site costs & amp; connections
- Quality floor coverings throughout entire home!
- Higher ceilings 2550mm to ground floor!
- Double Glazed Awning windows
- Downlights to living areas!
- Vitrified Compact Surface benchtop to kitchen!
- 900mm S/S upright oven and cook top with S/S canopy rangehood!
- Stainless steel Dishwasher and Microwave with trim kit!
- Overhead cupboards & amp; wine rack! (Design specific)
- Remote control panel sectional lift garage door!
- 7 star energy with solar hot water!
- Flexible floor plans & amp; so much more!
- Price after Land Rebate, which is subject to change.