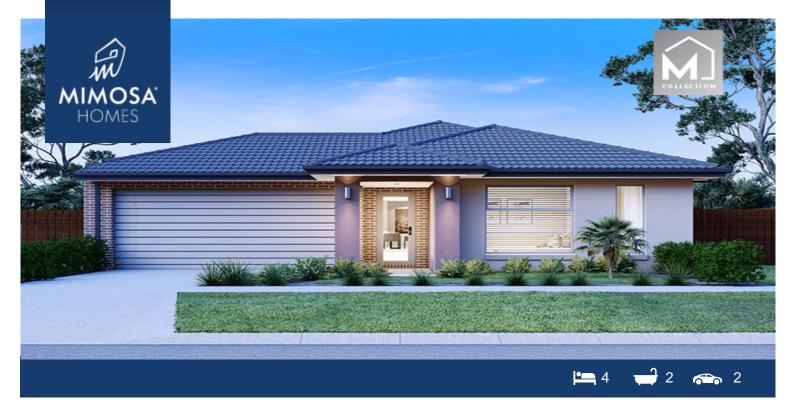

## 909 Bonifacio Road -Evergreen Estate CLYDE VIC 3978

## Land Size: 392 m<sup>2</sup> House Size: 235 m<sup>2</sup>

The Saba 250 House and Land Package in Evergreen Estate!

- Land Titles very soon, start building straight away!
- Inclusive of site costs & amp; connections
- Quality floor coverings throughout entire home!
- Higher ceilings 2550mm to ground floor!
- Double Glazed Awning windows
- Downlights to living areas!
- Vitrified Compact Surface benchtop to kitchen!
- 900mm S/S upright oven and cook top with S/S canopy rangehood!
- Stainless steel Dishwasher and Microwave with trim kit!
- Overhead cupboards & amp; wine rack! (Design specific)
- Remote control panel sectional lift garage door!
- 7 star energy with solar hot water!
- Flexible floor plans & amp; so much more!
- Price after Land Rebate, which is subject to change.