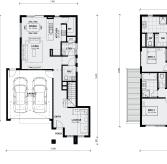

the ground floor is a front lounge, the perfect getaway to read in peace, a powder room and an open kitchen meals and dining area allowing you more time to entertain with friends and family.

All plans and facades are indicative concepts only and are not intended to be accurate depictions. Mimosa Homes reserves the right to amend plans specifications and price without notice. Package prices are based on a standard facade, standard inclusions, the availability of suitable land for development and does not include developer/estate requirements. Facade and inclusion images shown may not be standard and may not be included in the price of the home. All dimensions are approximate. Package prices do not include landscaping, fencing, decking, planter boxes, driveways and paths unless specified.



GROUND FLOOR

FIRST FLOOR

\$690,485

## **Max Gutierrez**

E: max@mimosahomes.com.au

P: 0422926349