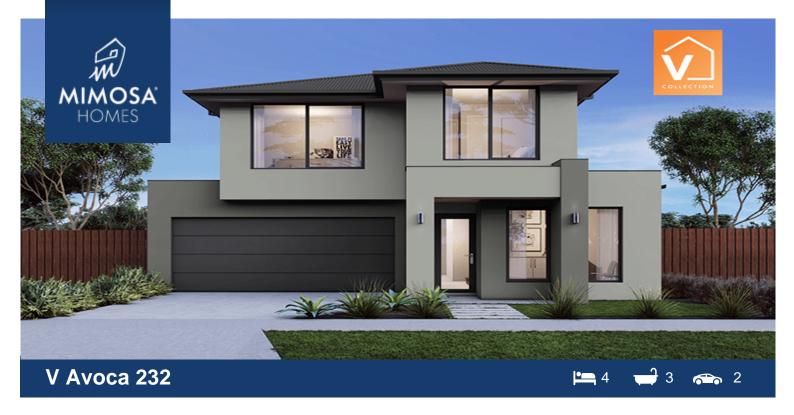

## L117 Oscar Cres Deanside Central Estate DEANSIDE VIC 3336

## Land Size: 262.5 m<sup>2</sup> House Size: 215 m<sup>2</sup>

The distinctive features of the Avoca 232 is the large bedrooms located on the first floor, positioned with a third living area that truly elevates your modern lifestyle. On the ground floor is a front lounge, the perfect getaway to read in peace, a powder room and an open kitchen meals and dining area allowing you more time to entertain with friends and family.