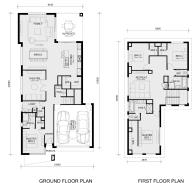

## L340 Harwich St **Mayflower Estate** THORNHILL PARK VIC

3335 Land Size: 462 m<sup>2</sup> House Size:314 m<sup>2</sup>

The Balmoral 339 House and Land Package!

Featuring a generous open plan family & amp; meals, large open kitchen with a butlers pantry, theatre room and a separate guest suite with its own bathroom and robe on the ground floor, while still allowing on the first floor 4 bedrooms with master offering ensuite and WIR, retreat. The Balmoral offers 5 bedrooms, 2 ensuites and central bathroom. With its clever layout and accommodating design, the Balmoral perfectly caters for a large family all while offering a touch of luxury for everyday living.