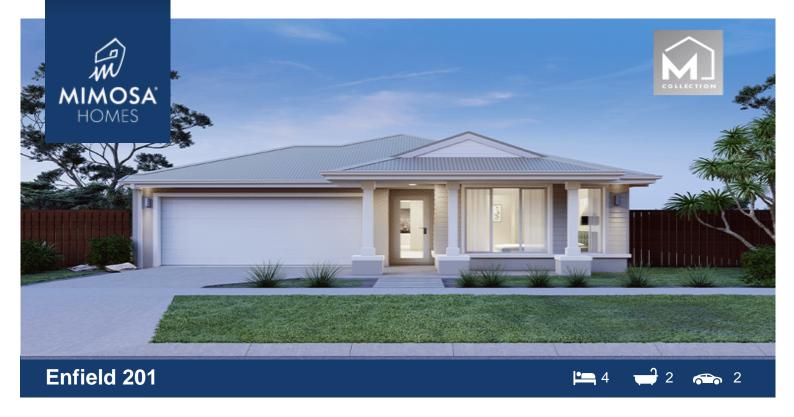

## Lot 10 Yardi Way -Saffron Estate CLYDE VIC 3978

## Land Size: House Size:186 m<sup>2</sup>

A designer kitchen with walk-in pantry is the heart of the Enfield home. It overlooks the large living-dining area that leads to a wonderful alfresco. The kids have two secluded bedrooms at the rear of the home adjacent to the main bathroom with walk-in linen cupboard. The master bedroom suite is located at the front of the house where you can indulge in a walk-in robe and large ensuite.