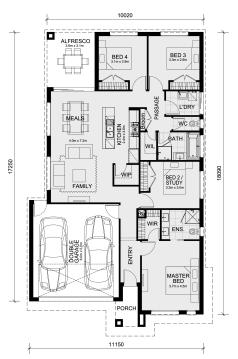

## Land Size: House Size:186 m<sup>2</sup>

A designer kitchen with walk-in pantry is the heart of the Enfield home. It overlooks the large living-dining area that leads to a wonderful alfresco. The kids have two secluded bedrooms at the rear of the home adjacent to the main bathroom with walk-in linen cupboard. The master bedroom suite is located at the front of the house where you can indulge in a walk-in robe and large ensuite.