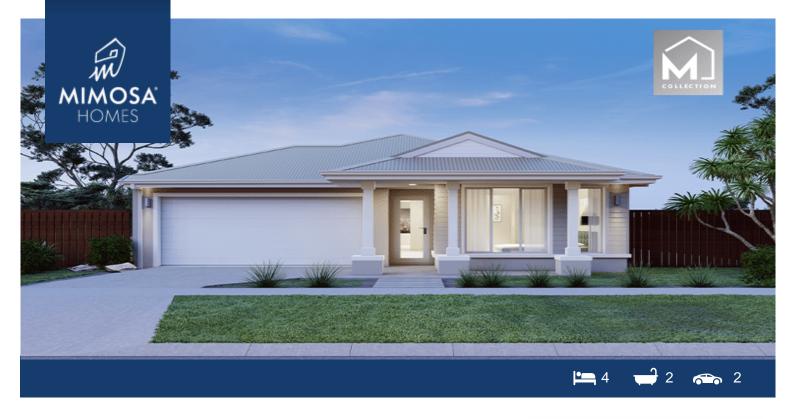

## Land Size: 400 m<sup>2</sup> House Size: 184 m<sup>2</sup>

The Chelsea 200 House and Land Package!

- \* Mimosa Homes New Added Value Inclusions:
- Inclusive of site costs & Department of the costs Inclusive of site costs Inclusive of sit
- 50-year Structural Warranty!
- Quality floor coverings throughout entire home!
- Higher ceilings 2550mm to ground floor!
- Double Glazed Awning windows!
- LED Downlights to entire home!
- Vitrified Compact Surface benchtop to kitchen, bathroom & ensuite!
- 900mm S/S upright oven and cook top with S/S canopy rangehood!
- Stainless steel Dishwasher and Microwave
- Overhead cupboards to kitchen (Design specific)
- 2000mm High framed shower screen to ensuite & Dathroom!
- 7 star energy rating!
- Flexible floor plans & amp; so much more!