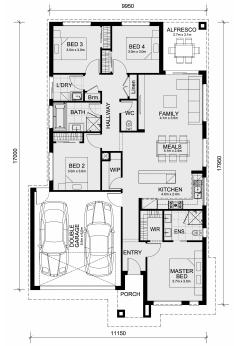

## Land Size: 400 m<sup>2</sup> House Size: 184 m<sup>2</sup>

The Chelsea 200 House and Land Package!

- \* Mimosa Homes New Added Value Inclusions:
- Inclusive of site costs & Department of the costs Inclusive of site costs Inclusive of sit
- 50-year Structural Warranty!
- Quality floor coverings throughout entire home!
- Higher ceilings 2550mm to ground floor!
- Double Glazed Awning windows!
- LED Downlights to entire home!
- Vitrified Compact Surface benchtop to kitchen, bathroom & ensuite!
- 900mm S/S upright oven and cook top with S/S canopy rangehood!
- Stainless steel Dishwasher and Microwave
- Overhead cupboards to kitchen (Design specific)
- 2000mm High framed shower screen to ensuite & Dathroom!
- 7 star energy rating!
- Flexible floor plans & amp; so much more!