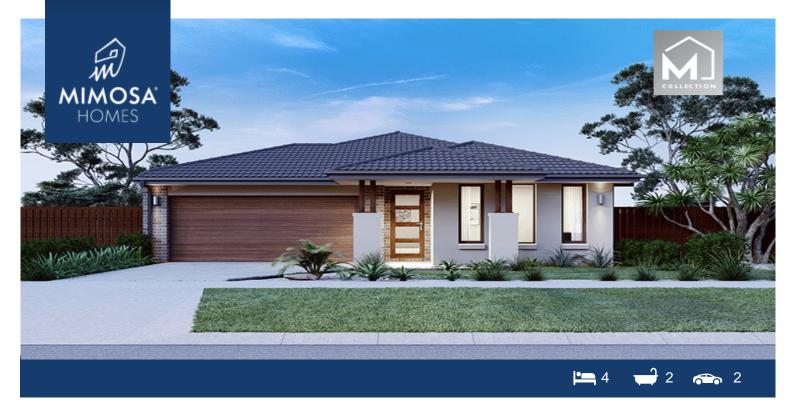

## Lot 1003 Coollegrean Road WOLLERT VIC 3750

## Land Size: 350 m<sup>2</sup> House Size: 184 m<sup>2</sup>

This 4-bedroom, 2-living area home is perfect for families who love to entertain. At the front of the home, the master bedroom offers a private retreat, complete with a spacious walk-in wardrobe and a luxurious double vanity ensuite.