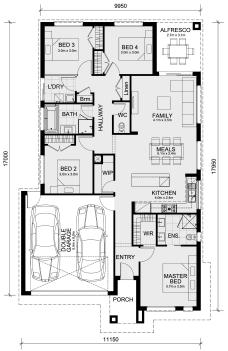

## Land Size: 350 m<sup>2</sup> House Size: 184 m<sup>2</sup>

This 4-bedroom, 2-living area home is perfect for families who love to entertain. At the front of the home, the master bedroom offers a private retreat, complete with a spacious walk-in wardrobe and a luxurious double vanity ensuite.

The heart of the Chelsea 200 is its beautifully designed L-shaped kitchen, featuring a large island bench ideal for meal preparation or casual entertaining. The kitchen includes a walk-in pantry and flows seamlessly into the open-plan living and dining areas, creating a spacious, airy environment that extends all the way to the alfresco-a true entertainer's dream.

The three additional bedrooms are thoughtfully positioned in a separate wing of the home, ensuring privacy and convenience. This area includes a shared bathroom, making the Chelsea 200 both a practical and elegant choice for any family.