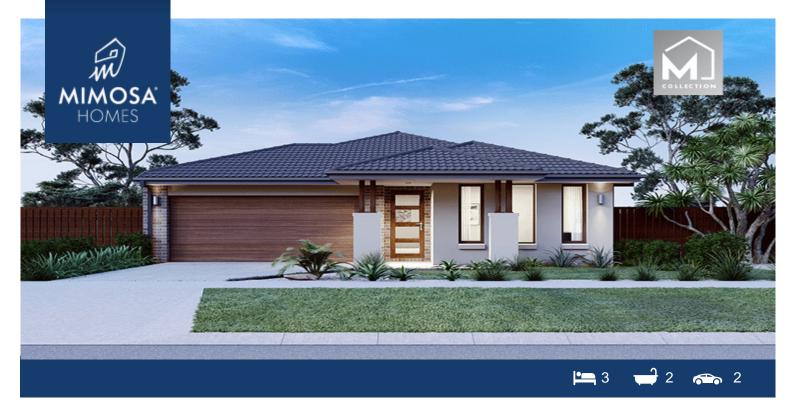

## Land Size: 350 m<sup>2</sup> House Size: 162 m<sup>2</sup>

The Heyfield 177 House and Land Package!

- \* NCC Compliant Floorplan
- \* Mimosa Homes Added Value Inclusions:
- Inclusive of site costs & amp; connections with H1 class slab as per standard inclusions!
- Quality floor coverings throughout entire home!
- Higher ceilings 2550mm to ground floor!
- Double Glazed Awning windows
- Downlights to living areas!
- Vitrified Compact Surface benchtop to kitchen!
- 900mm S/S upright oven and cook top with S/S canopy rangehood!
- Stainless steel Dishwasher and Microwave with trim kit!
- Overhead cupboards & amp; wine rack! (Design specific)
- Remote control panel sectional lift garage door!
- 7 star energy with solar hot water!
- Flexible floor plans & amp; so much more!