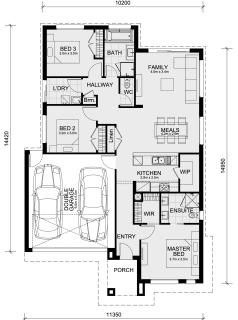

## Land Size: 350 m<sup>2</sup> House Size: 162 m<sup>2</sup>

The Heyfield 177 House and Land Package!

- \* NCC Compliant Floorplan
- \* Mimosa Homes Added Value Inclusions:
- Inclusive of site costs & amp; connections with H1 class slab as per standard inclusions!
- Quality floor coverings throughout entire home!
- Higher ceilings 2550mm to ground floor!
- Double Glazed Awning windows
- Downlights to living areas!
- Vitrified Compact Surface benchtop to kitchen!
- 900mm S/S upright oven and cook top with S/S canopy rangehood!
- Stainless steel Dishwasher and Microwave with trim kit!
- Overhead cupboards & amp; wine rack! (Design specific)
- Remote control panel sectional lift garage door!
- 7 star energy with solar hot water!
- Flexible floor plans & amp; so much more!