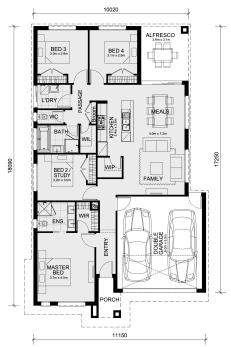

## Land Size: 428 m<sup>2</sup> House Size: 186 m<sup>2</sup>

The Enfield 201 House and Land Package!

- \* NCC Compliant Floorplan
- \* Mimosa Homes Added Value Inclusions:
- 7 Star Rating!
- Inclusive of site costs & Druckies amp; connections with H1 class slab as per standard inclusions!
- Quality floor coverings throughout entire home!
- Double Glazed Awning windows
- Downlights Through out the house!
- 40mm Vitrified Compact Surface benchtop to kitchen!
- 900mm S/S upright oven and cook top with S/S canopy rangehood!
- Stainless steel Dishwasher and Microwave with trim kit!
- Overhead cupboards & amp; wine rack! (Design specific)
- Flexible floor plans & amp; so much more!
- 3.5kW Solar System!
- Evaporative Cooling Unit!