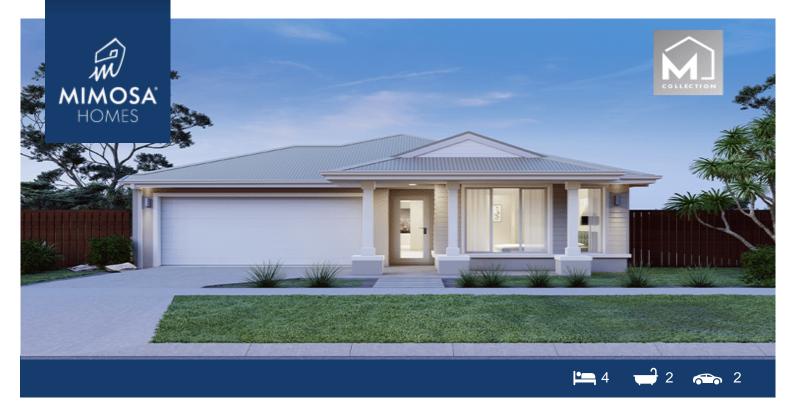

## LOT 1008 KOHLI CRESCENT ROCKBANK VIC 3335

## Land Size: 428 m<sup>2</sup> House Size: 186 m<sup>2</sup>

The Enfield 201 House and Land Package!

- \* NCC Compliant Floorplan
- \* Mimosa Homes Added Value Inclusions:
- 7 Star Rating!
- Inclusive of site costs & Druckies amp; connections with H1 class slab as per standard inclusions!
- Quality floor coverings throughout entire home!
- Double Glazed Awning windows
- Downlights Through out the house!
- 40mm Vitrified Compact Surface benchtop to kitchen!
- 900mm S/S upright oven and cook top with S/S canopy rangehood!
- Stainless steel Dishwasher and Microwave with trim kit!
- Overhead cupboards & amp; wine rack! (Design specific)
- Flexible floor plans & amp; so much more!
- 3.5kW Solar System!
- Evaporative Cooling Unit!