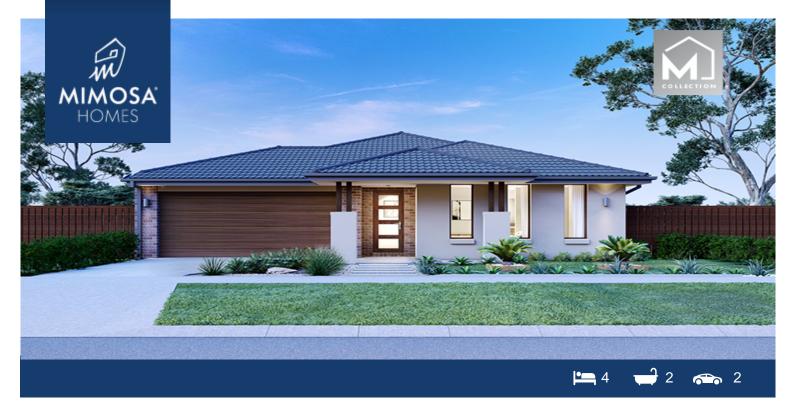

# Lot 101 Mt Duneed MOUNT DUNEED VIC 3217

### Land Size: 301 m<sup>2</sup> House Size: 176 m<sup>2</sup>

The Lismore 192 House and Land Package!

- \* Mimosa Homes Added Value Inclusions:
- Inclusive of site costs & connections with H1 class slab as per standard inclusions!
- Quality floor coverings throughout entire home!
- Higher ceilings 2550mm to ground floor!
- Double Glazed Awning windows
- Downlights to living areas!
- Vitrified Compact Surface benchtop to kitchen!
- 900mm S/S upright oven and cook top with S/S canopy rangehood!
- Stainless steel Dishwasher and Microwave with trim kit!
- Overhead cupboards & wine rack! (Design specific)
- Remote control panel sectional lift garage door!
- 7 star energy with solar hot water!
- Flexible floor plans & so much more!