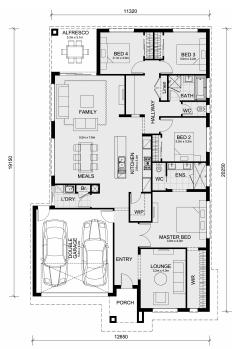

## Land Size: 392 m<sup>2</sup> House Size: 235 m<sup>2</sup>

The Saba 250 House and Land Package!

- \* Mimosa Homes New Added Value Inclusions:
- Inclusive of site costs & amp; connections with H1 class slab as per standard inclusions!
- 50-year Structural Warranty!
- Quality floor coverings throughout entire home!
- Higher ceilings 2550mm to ground floor!
- Double Glazed Awning windows!
- LED Downlights to entire home!
- Vitrified Compact Surface benchtop to kitchen, bathroom & amp; ensuite!
- 900mm S/S upright oven and cook top with S/S canopy rangehood!
- Stainless steel Dishwasher and Microwave
- Overhead cupboards to kitchen (Design specific)
- 2000mm High framed shower screen to ensuite & amp; bathroom!
- 7 star energy
- Flexible floor plans & amp; so much more!