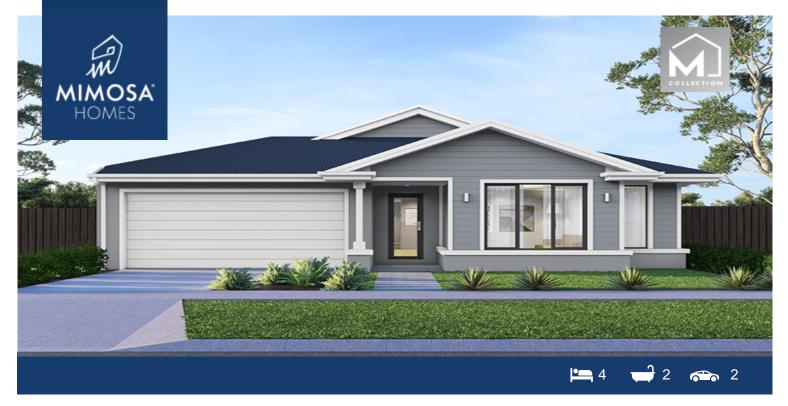

## Land Size: 392 m<sup>2</sup> House Size: 235 m<sup>2</sup>

The Saba 250 House and Land Package!

- \* Mimosa Homes New Added Value Inclusions:
- Inclusive of site costs & amp; connections with H1 class slab as per standard inclusions!
- 50-year Structural Warranty!
- Quality floor coverings throughout entire home!
- Higher ceilings 2550mm to ground floor!
- Double Glazed Awning windows!
- LED Downlights to entire home!
- Vitrified Compact Surface benchtop to kitchen, bathroom & amp; ensuite!
- 900mm S/S upright oven and cook top with S/S canopy rangehood!
- Stainless steel Dishwasher and Microwave
- Overhead cupboards to kitchen (Design specific)
- 2000mm High framed shower screen to ensuite & amp; bathroom!
- 7 star energy
- Flexible floor plans & amp; so much more!