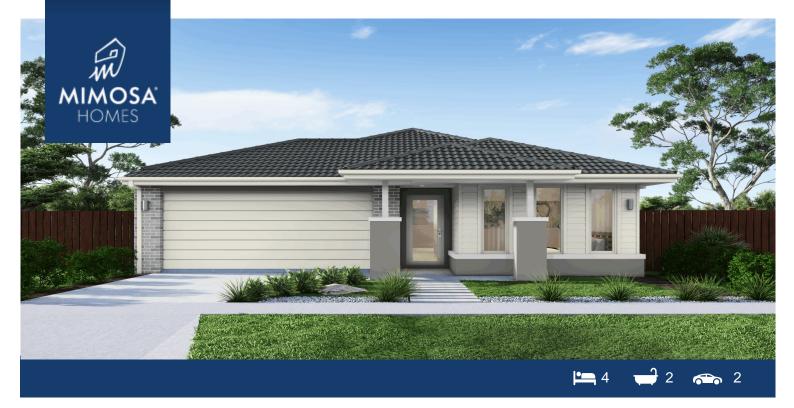

## Lot 10103 Harpley Estate (Mid 2026) WERRIBEE VIC 3030

## Land Size: 350 m<sup>2</sup> House Size: 206 m<sup>2</sup>

The Churchill 220 House and Land Package!

- \* Mimosa Homes New Added Value Inclusions:
- Inclusive of site costs & Dr. connections with H1 class slab as per standard inclusions!
- 50-year Structural Warranty!
- Quality floor coverings throughout entire home!
- Higher ceilings 2550mm to ground floor!
- Double Glazed Awning windows!
- LED Downlights to entire home!
- Vitrified Compact Surface benchtop to kitchen, bathroom & amp; ensuite!
- 900mm S/S upright oven and cook top with S/S canopy rangehood!
- Stainless steel Dishwasher and Microwave
- Overhead cupboards to kitchen (Design specific)
- 2000mm High framed shower screen to ensuite & amp; bathroom!
- 7 star energy
- Flexible floor plans & amp; so much more!