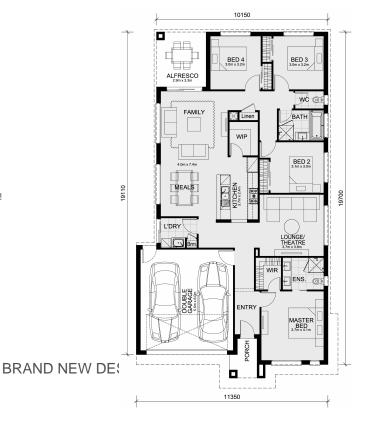

## Land Size: 350 m<sup>2</sup> House Size: 206 m<sup>2</sup>

The Churchill 220 House and Land Package!

- \* Mimosa Homes New Added Value Inclusions:
- Inclusive of site costs & Dr. connections with H1 class slab as per standard inclusions!
- 50-year Structural Warranty!
- Quality floor coverings throughout entire home!
- Higher ceilings 2550mm to ground floor!
- Double Glazed Awning windows!
- LED Downlights to entire home!
- Vitrified Compact Surface benchtop to kitchen, bathroom & amp; ensuite!
- 900mm S/S upright oven and cook top with S/S canopy rangehood!
- Stainless steel Dishwasher and Microwave
- Overhead cupboards to kitchen (Design specific)
- 2000mm High framed shower screen to ensuite & amp; bathroom!
- 7 star energy
- Flexible floor plans & amp; so much more!