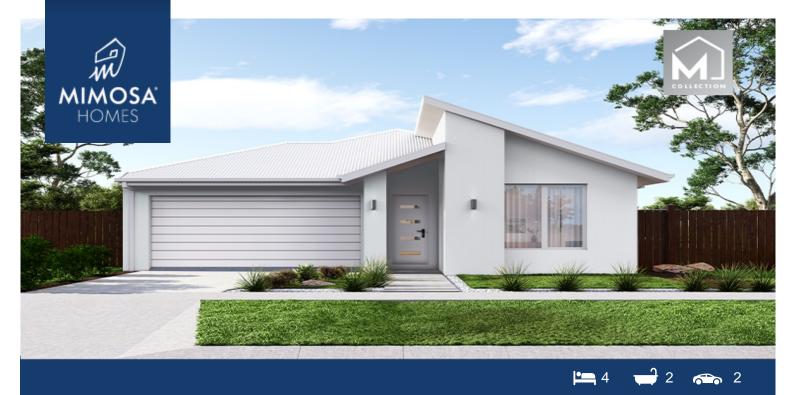

## Lot 10104 Harpley Estate (Mid 2026) WERRIBEE VIC 3030

## Land Size: 350 m<sup>2</sup> House Size: 208 m<sup>2</sup>

The Cosgrove 225 House and Land Package!

- \* Mimosa Homes New Added Value Inclusions:
- Inclusive of site costs & amp; connections with H1 class slab as per standard inclusions!
- 50-year Structural Warranty!
- Quality floor coverings throughout entire home!
- Higher ceilings 2550mm to ground floor!
- Double Glazed Awning windows!
- LED Downlights to entire home!
- Vitrified Compact Surface benchtop to kitchen, bathroom & amp; ensuite!
- 900mm S/S upright oven and cook top with S/S canopy rangehood!
- Stainless steel Dishwasher and Microwave
- Overhead cupboards to kitchen (Design specific)
- 2000mm High framed shower screen to ensuite & amp; bathroom!
- 7 star energy!
- Flexible floor plans & amp; so much more!