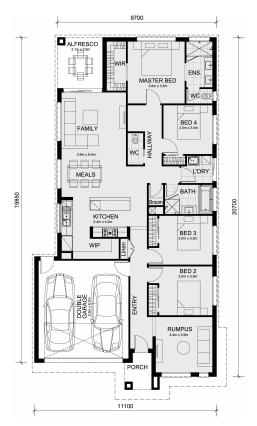

## Land Size: 350 m<sup>2</sup> House Size: 208 m<sup>2</sup>

The Cosgrove 225 House and Land Package!

- \* Mimosa Homes New Added Value Inclusions:
- Inclusive of site costs & amp; connections with H1 class slab as per standard inclusions!
- 50-year Structural Warranty!
- Quality floor coverings throughout entire home!
- Higher ceilings 2550mm to ground floor!
- Double Glazed Awning windows!
- LED Downlights to entire home!
- Vitrified Compact Surface benchtop to kitchen, bathroom & amp; ensuite!
- 900mm S/S upright oven and cook top with S/S canopy rangehood!
- Stainless steel Dishwasher and Microwave
- Overhead cupboards to kitchen (Design specific)
- 2000mm High framed shower screen to ensuite & amp; bathroom!
- 7 star energy!
- Flexible floor plans & amp; so much more!