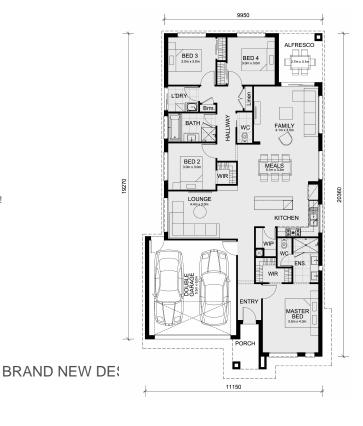

## Land Size: 350 m<sup>2</sup> House Size: 207 m<sup>2</sup>

The Leemore 221 House and Land Package!

- \* Mimosa Homes New Added Value Inclusions:
- Inclusive of site costs & amp; connections with H1 class slab as per standard inclusions!
- 50-year Structural Warranty!
- Quality floor coverings throughout entire home!
- Higher ceilings 2550mm to ground floor!
- Double Glazed Awning windows!
- LED Downlights to entire home!
- Vitrified Compact Surface benchtop to kitchen, bathroom & amp; ensuite!
- 900mm S/S upright oven and cook top with S/S canopy rangehood!
- Stainless steel Dishwasher and Microwave
- Overhead cupboards to kitchen (Design specific)
- 2000mm High framed shower screen to ensuite & amp; bathroom!
- 7 star energy!
- Flexible floor plans & amp; so much more!