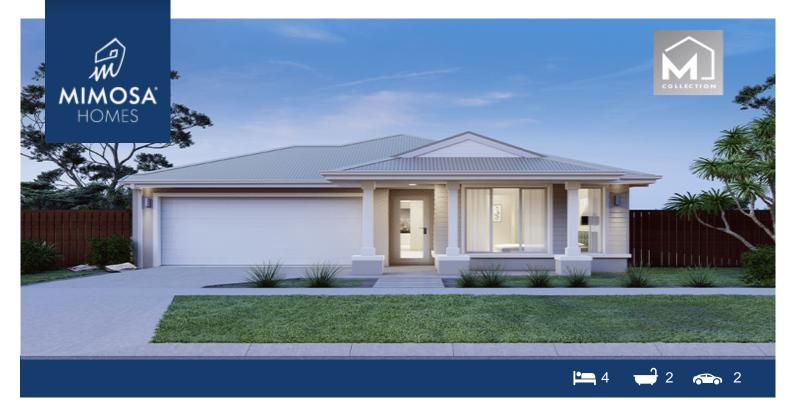

## Lot 10105 Harpley Estate (Mid 2026) WERRIBEE VIC 3030

## Land Size: 350 m<sup>2</sup> House Size: 207 m<sup>2</sup>

The Leemore 221 House and Land Package!

- \* Mimosa Homes New Added Value Inclusions:
- Inclusive of site costs & amp; connections with H1 class slab as per standard inclusions!
- 50-year Structural Warranty!
- Quality floor coverings throughout entire home!
- Higher ceilings 2550mm to ground floor!
- Double Glazed Awning windows!
- LED Downlights to entire home!
- Vitrified Compact Surface benchtop to kitchen, bathroom & amp; ensuite!
- 900mm S/S upright oven and cook top with S/S canopy rangehood!
- Stainless steel Dishwasher and Microwave
- Overhead cupboards to kitchen (Design specific)
- 2000mm High framed shower screen to ensuite & amp; bathroom!
- 7 star energy!
- Flexible floor plans & amp; so much more!