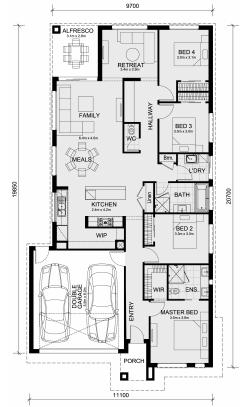

## Land Size: 350 m<sup>2</sup> House Size: 208 m<sup>2</sup>

The Riverdale 226 House and Land Package!

- \* Mimosa Homes New Added Value Inclusions:
- Inclusive of site costs & Dr. connections with H1 class slab as per standard inclusions!
- 50-year Structural Warranty!
- Quality floor coverings throughout entire home!
- Higher ceilings 2550mm to ground floor!
- Double Glazed Awning windows!
- LED Downlights to entire home!
- Vitrified Compact Surface benchtop to kitchen, bathroom & amp; ensuite!
- 900mm S/S upright oven and cook top with S/S canopy rangehood!
- Stainless steel Dishwasher and Microwave
- Overhead cupboards to kitchen (Design specific)
- 2000mm High framed shower screen to ensuite & Dathroom!
- 7 star energy
- Flexible floor plans & amp; so much more!