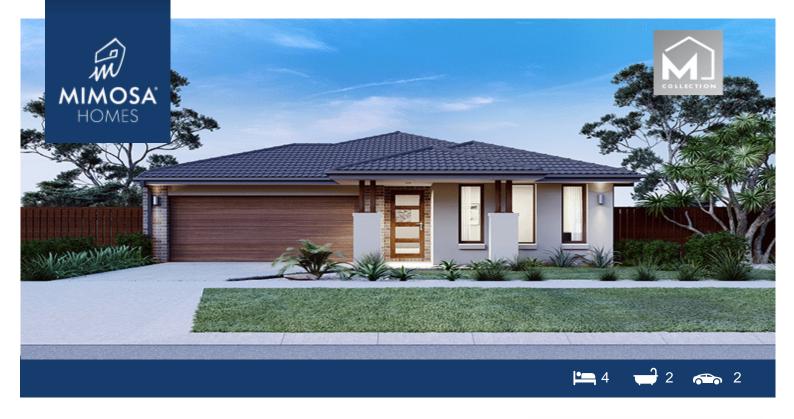

## Land Size: 350 m<sup>2</sup> House Size: 208 m<sup>2</sup>

The Riverdale 226 House and Land Package!

- \* Mimosa Homes New Added Value Inclusions:
- Inclusive of site costs & Dr. connections with H1 class slab as per standard inclusions!
- 50-year Structural Warranty!
- Quality floor coverings throughout entire home!
- Higher ceilings 2550mm to ground floor!
- Double Glazed Awning windows!
- LED Downlights to entire home!
- Vitrified Compact Surface benchtop to kitchen, bathroom & amp; ensuite!
- 900mm S/S upright oven and cook top with S/S canopy rangehood!
- Stainless steel Dishwasher and Microwave
- Overhead cupboards to kitchen (Design specific)
- 2000mm High framed shower screen to ensuite & Dathroom!
- 7 star energy
- Flexible floor plans & amp; so much more!