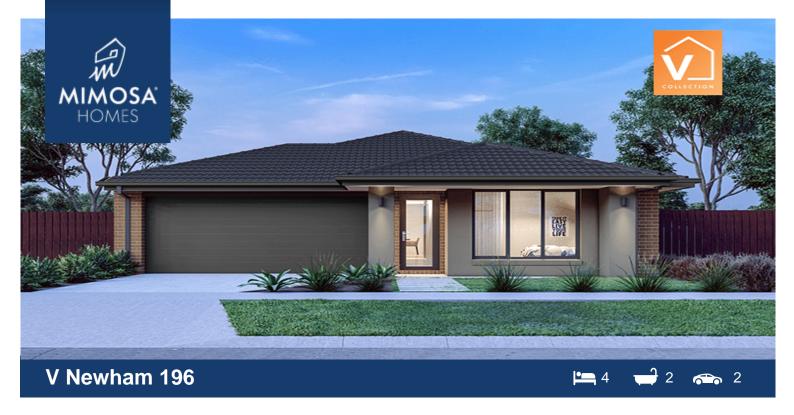

## Lot 1019 Albert Drive (Maplewood Estate) MELTON VIC 3337

## Land Size: 313 m<sup>2</sup> House Size: 183 m<sup>2</sup>

The perfect home With three bedrooms, a large master bedroom with walk-in wardrobe and ensuite and an extra living space, this modern home is perfect for retirees, couples, small families or investors. with all the wanted upgrades and inclusions!