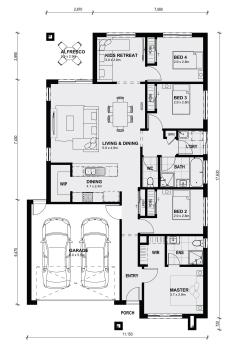

## Land Size: 313 m<sup>2</sup> House Size: 183 m<sup>2</sup>

The perfect home With three bedrooms, a large master bedroom with walk-in wardrobe and ensuite and an extra living space, this modern home is perfect for retirees, couples, small families or investors. with all the wanted upgrades and inclusions!