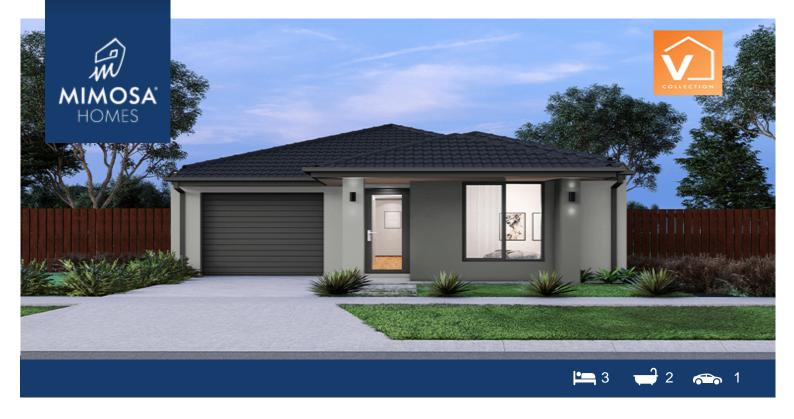

## **Land Size:** House Size:144 m<sup>2</sup>

Perfect for small lots, the Indigo 155 has been designed to suit couples, small families or retirees.

Featuring 2 spacious bedrooms, a master bedroom with an ensuite and walk-in wardrobe, separate W.C, internal access from the garage and an open living area perfect for spending time with family and friends, the Indigo 155 has been designed for modern day living.