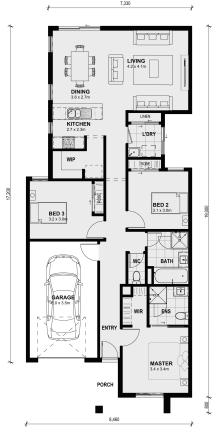

## **Land Size:** House Size:144 m<sup>2</sup>

Perfect for small lots, the Indigo 155 has been designed to suit couples, small families or retirees.

Featuring 2 spacious bedrooms, a master bedroom with an ensuite and walk-in wardrobe, separate W.C, internal access from the garage and an open living area perfect for spending time with family and friends, the Indigo 155 has been designed for modern day living.