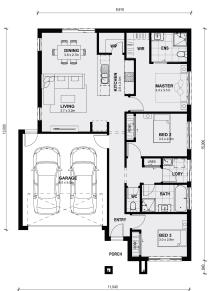

## Land Size: 312.5 m<sup>2</sup> House Size: 150 m<sup>2</sup>

The combined living, meals and kitchen areas make spending time with family and friends easy in the Boho 161. With two separate bedrooms that share a bathroom located at the front of the home and a large master bedroom with a walk-in wardrobe and ensuite at the rear of the home. The Boho 161 has the ability to fit on smaller blocks whilst not compromising on functionality.