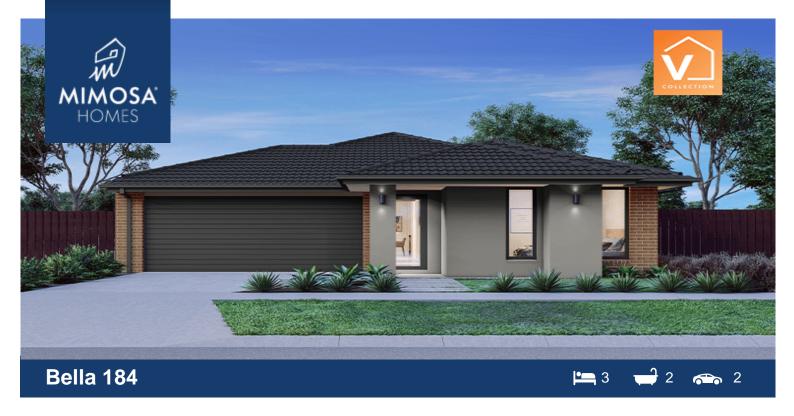

## LOT 102 CREEKSTONE Estate TARNEIT VIC 3029

## Land Size: 312.5 m<sup>2</sup> House Size: 150 m<sup>2</sup>

The combined living, meals and kitchen areas make spending time with family and friends easy in the Boho 161. With two separate bedrooms that share a bathroom located at the front of the home and a large master bedroom with a walk-in wardrobe and ensuite at the rear of the home. The Boho 161 has the ability to fit on smaller blocks whilst not compromising on functionality.