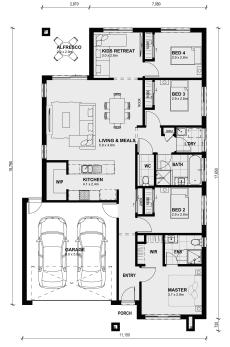

## LOT 1022 (CNR) Munro Avenue (Maplewood Estate) MELTON SOUTH

VIC 3338 Land Size: 346 m<sup>2</sup> House

House Size:183 m<sup>2</sup>

The Newham 196 House & Dackage!

Designed to effortlessly adapt to the demands of busy lifestyles, the Newham 196 showcases an innovative and thoughtfully crafted design.

With 4 bedrooms, a large master bedroom with walk-in wardrobe and ensuite and an extra living space, this modern home is perfect for retirees, couples, small families or investors. This house is beautifully situated on a Corner South facing block now available at Maplewood Estate.