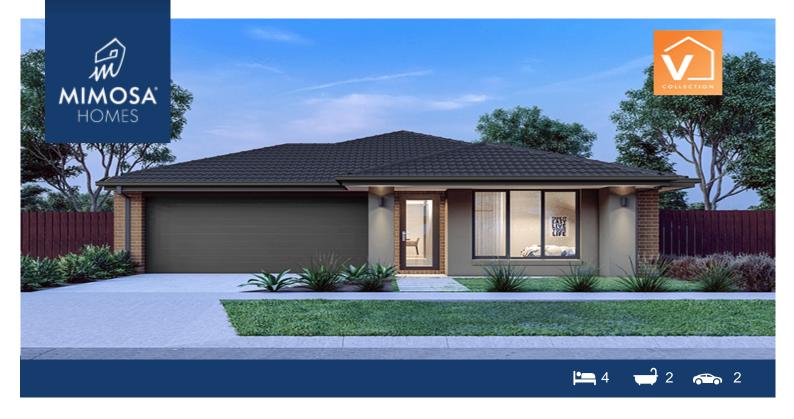

## LOT 1022 (CNR) Munro Avenue (Maplewood Estate) MELTON SOUTH

VIC 3338 Land Size: 346 m<sup>2</sup> House

House Size:183 m<sup>2</sup>

The Newham 196 House & Dackage!

Designed to effortlessly adapt to the demands of busy lifestyles, the Newham 196 showcases an innovative and thoughtfully crafted design.

With 4 bedrooms, a large master bedroom with walk-in wardrobe and ensuite and an extra living space, this modern home is perfect for retirees, couples, small families or investors. This house is beautifully situated on a Corner South facing block now available at Maplewood Estate.