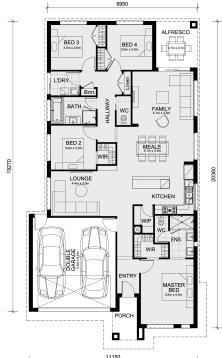

## Lot 1025 Coollegrean Road WOLLERT VIC 3750

## Land Size: 400 m<sup>2</sup> House Size: 207 m<sup>2</sup>

The Leemore 221 House and Land Package!

- \* NCC Compliant Floorplan
- \* Mimosa Homes Added Value Inclusions:
- Inclusive of site costs & amp; connections with H1 class slab as per standard inclusions!
- Quality floor coverings throughout entire home!
- Higher ceilings 2550mm to ground floor!
- Double Glazed Awning windows
- Downlights to living areas!
- Vitrified Compact Surface benchtop to kitchen!
- 900mm S/S upright oven and cook top with S/S canopy rangehood!
- Stainless steel Dishwasher and Microwave with trim kit!
- Overhead cupboards & Design specific)
- Remote control panel sectional lift garage door!
- 7 star energy with solar hot water!
- Flexible floor plans & amp; so much more!