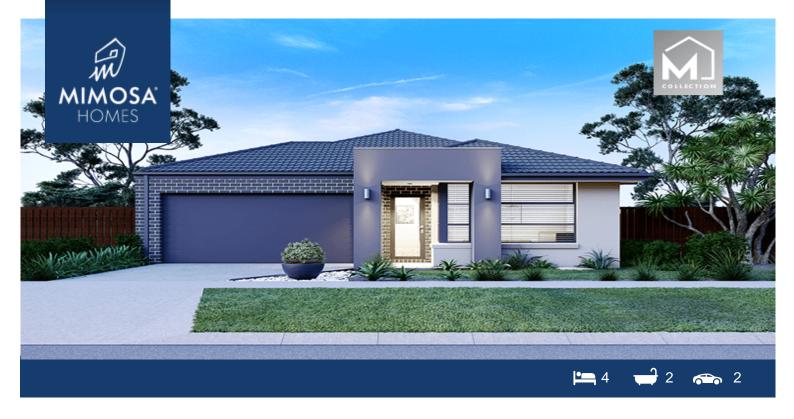

## Lot 1025 Coollegrean Road WOLLERT VIC 3750

## Land Size: 400 m<sup>2</sup> House Size: 207 m<sup>2</sup>

The Leemore 221 House and Land Package!

- \* NCC Compliant Floorplan
- \* Mimosa Homes Added Value Inclusions:
- Inclusive of site costs & amp; connections with H1 class slab as per standard inclusions!
- Quality floor coverings throughout entire home!
- Higher ceilings 2550mm to ground floor!
- Double Glazed Awning windows
- Downlights to living areas!
- Vitrified Compact Surface benchtop to kitchen!
- 900mm S/S upright oven and cook top with S/S canopy rangehood!
- Stainless steel Dishwasher and Microwave with trim kit!
- Overhead cupboards & Design specific)
- Remote control panel sectional lift garage door!
- 7 star energy with solar hot water!
- Flexible floor plans & amp; so much more!