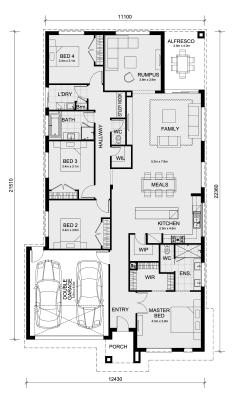

## Land Size: 433 m<sup>2</sup> House Size: 255 m<sup>2</sup>

The Armadale 278 House and Land Package!

- \* NCC Compliant Floorplan
- \* Mimosa Homes Added Value Inclusions:
- Inclusive of site costs & amp; connections with H1 class slab as per standard inclusions!
- Quality floor coverings throughout entire home!
- Higher ceilings 2550mm to ground floor!
- Double Glazed Awning windows
- Downlights to living areas!
- Vitrified Compact Surface benchtop to kitchen!
- 900mm S/S upright oven and cook top with S/S canopy rangehood!
- Stainless steel Dishwasher and Microwave with trim kit!
- Overhead cupboards & amp; wine rack! (Design specific)
- Remote control panel sectional lift garage door!
- 7 star energy with solar hot water!
- Flexible floor plans & amp; so much more!