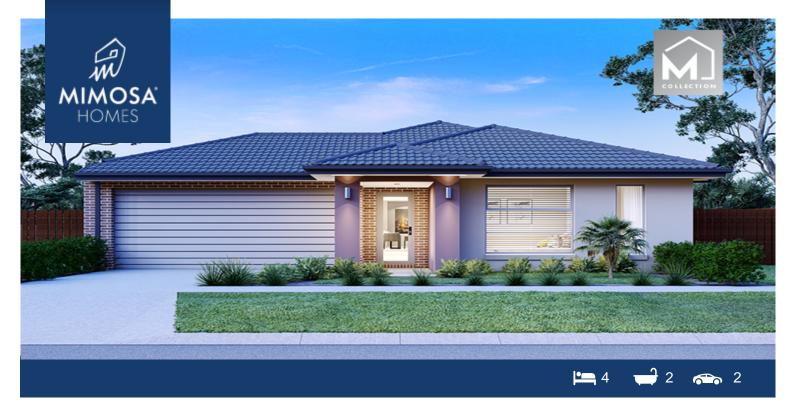

## Lot 103 Lavant Rd Clara Place Estate FRASER RISE VIC 3336

## Land Size: 433 m<sup>2</sup> House Size: 255 m<sup>2</sup>

The Armadale 278 House and Land Package!

- \* NCC Compliant Floorplan
- \* Mimosa Homes Added Value Inclusions:
- Inclusive of site costs & amp; connections with H1 class slab as per standard inclusions!
- Quality floor coverings throughout entire home!
- Higher ceilings 2550mm to ground floor!
- Double Glazed Awning windows
- Downlights to living areas!
- Vitrified Compact Surface benchtop to kitchen!
- 900mm S/S upright oven and cook top with S/S canopy rangehood!
- Stainless steel Dishwasher and Microwave with trim kit!
- Overhead cupboards & amp; wine rack! (Design specific)
- Remote control panel sectional lift garage door!
- 7 star energy with solar hot water!
- Flexible floor plans & amp; so much more!