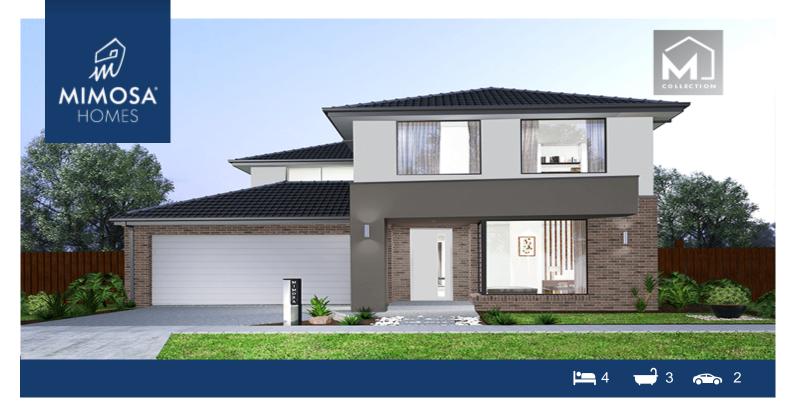

## Lot 104 Alexander Blv - Northside Estate CLYDE NORTH VIC 3978

## Land Size: 400 m<sup>2</sup> House Size: 314 m<sup>2</sup>

The Balmoral 339 House and Land Package!

- \* Mimosa Homes New Added Value Inclusions:
- Inclusive of site costs & amp; connections with H1 class slab as per standard inclusions!
- 50-year Structural Warranty!
- Colorbond Steel Roof to double storey homes only!
- -Quality floor coverings throughout entire home!
- Higher ceilings 2550mm to ground floor!
- Double Glazed Awning windows!
- LED Downlights to entire home!
- Vitrified Compact Surface benchtop to kitchen, bathroom & Damp; ensuite!
- 900mm S/S upright oven and cook top with S/S canopy rangehood!
- Stainless steel Dishwasher and Microwave
- 4 star ducted gas heating unit!
- 7 star energy!
- Flexible floor plans & amp; so much more!