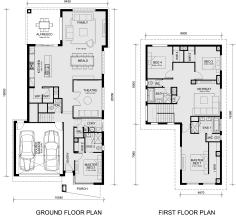

## Land Size: 400 m<sup>2</sup> House Size: 314 m<sup>2</sup>

The Balmoral 339 House and Land Package!

- \* Mimosa Homes New Added Value Inclusions:
- Inclusive of site costs & amp; connections with H1 class slab as per standard inclusions!
- 50-year Structural Warranty!
- Colorbond Steel Roof to double storey homes only!
- -Quality floor coverings throughout entire home!
- Higher ceilings 2550mm to ground floor!
- Double Glazed Awning windows!
- LED Downlights to entire home!
- Vitrified Compact Surface benchtop to kitchen, bathroom & Damp; ensuite!
- 900mm S/S upright oven and cook top with S/S canopy rangehood!
- Stainless steel Dishwasher and Microwave
- 4 star ducted gas heating unit!
- 7 star energy!
- Flexible floor plans & amp; so much more!