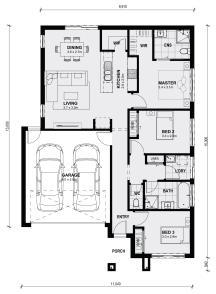

## Land Size: 312.5 m<sup>2</sup> House Size: 150 m<sup>2</sup>

The combined living, meals and kitchen areas make spending time with family and friends easy in the Boho 161. With two separate bedrooms that share a bathroom located at the front of the home and a large master bedroom with a walk-in wardrobe and ensuite at the rear of the home. The Boho 161 has the ability to fit on smaller blocks whilst not compromising on functionality.