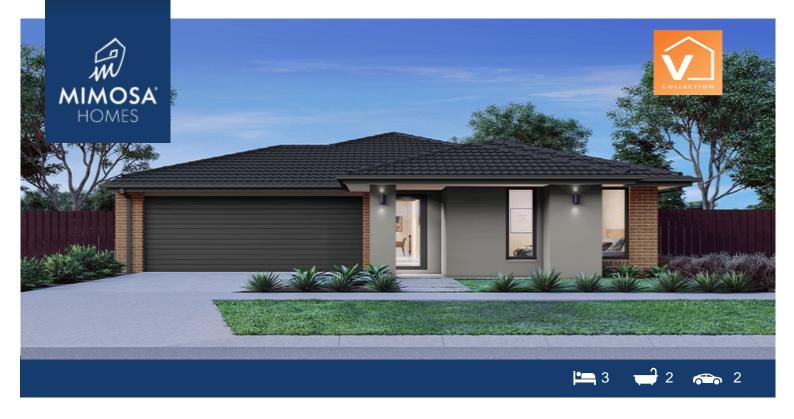

## LOT 104 CREEKSTONE Estate TARNEIT VIC 3029

## Land Size: 312.5 m<sup>2</sup> House Size: 150 m<sup>2</sup>

The combined living, meals and kitchen areas make spending time with family and friends easy in the Boho 161. With two separate bedrooms that share a bathroom located at the front of the home and a large master bedroom with a walk-in wardrobe and ensuite at the rear of the home. The Boho 161 has the ability to fit on smaller blocks whilst not compromising on functionality.