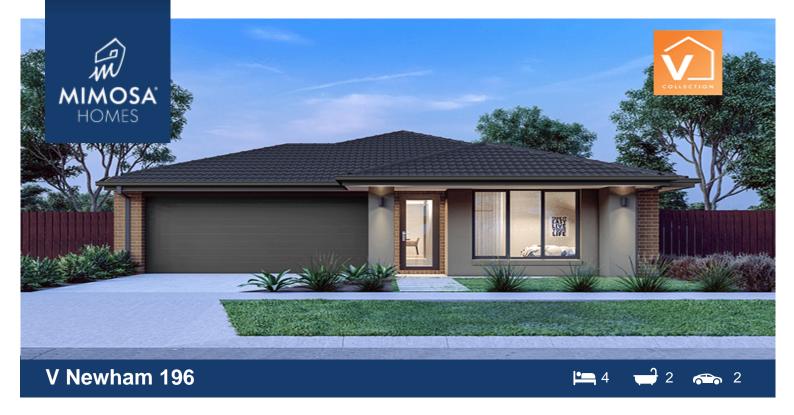

## Land Size: 350 m<sup>2</sup> House Size: 183 m<sup>2</sup>

With three bedrooms, a large master bedroom with walk-in wardrobe and ensuite and an extra living space, this modern home is perfect for retirees, couples, small families or investors.