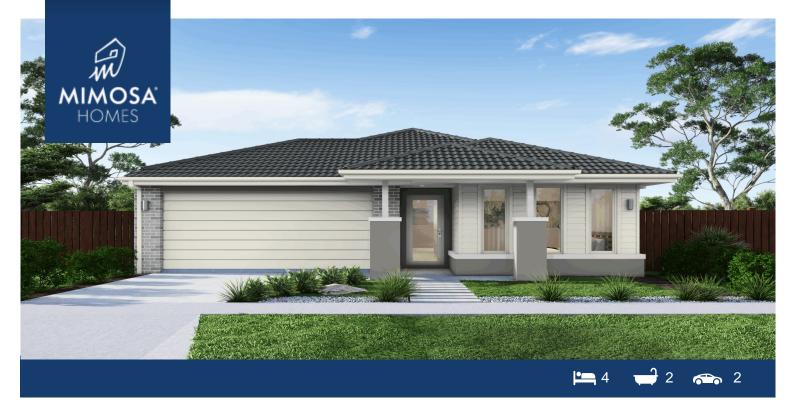

## Lot 1049 Maplewood Estate (Titled Land) MELTON SOUTH VIC

3338 Land Size: 363 m<sup>2</sup> House Size: 186 m<sup>2</sup>

The Enfield 201 House and Land Package!

- \* Mimosa Homes New Added Value Inclusions:
- Inclusive of site costs & amp; connections with H1 class slab as per standard inclusions!
- 50-year Structural Warranty!
- Quality floor coverings throughout entire home!
- Higher ceilings 2550mm to ground floor!
- Double Glazed Awning windows!
- LED Downlights to entire home!
- Vitrified Compact Surface benchtop to kitchen, bathroom & ensuite!
- 900mm S/S upright oven and cook top with S/S canopy rangehood!
- Stainless steel Dishwasher and Microwave
- Overhead cupboards to kitchen (Design specific)
- 2000mm High framed shower screen to ensuite & amp; bathroom!
- 7 star energy
- Flexible floor plans & amp; so much more!