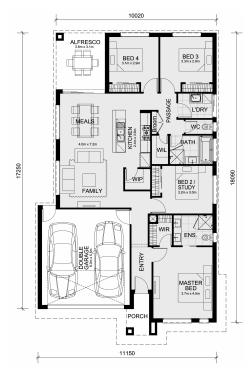

## Lot 1049 Maplewood Estate (Titled Land) MELTON SOUTH VIC

3338 Land Size: 363 m<sup>2</sup> House Size: 186 m<sup>2</sup>

The Enfield 201 House and Land Package!

- \* Mimosa Homes New Added Value Inclusions:
- Inclusive of site costs & amp; connections with H1 class slab as per standard inclusions!
- 50-year Structural Warranty!
- Quality floor coverings throughout entire home!
- Higher ceilings 2550mm to ground floor!
- Double Glazed Awning windows!
- LED Downlights to entire home!
- Vitrified Compact Surface benchtop to kitchen, bathroom & ensuite!
- 900mm S/S upright oven and cook top with S/S canopy rangehood!
- Stainless steel Dishwasher and Microwave
- Overhead cupboards to kitchen (Design specific)
- 2000mm High framed shower screen to ensuite & amp; bathroom!
- 7 star energy
- Flexible floor plans & amp; so much more!