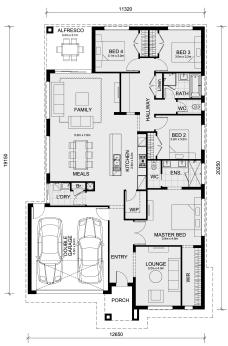

## Land Size: 512 m<sup>2</sup> House Size: 235 m<sup>2</sup>

The Saba 250 House and Land Package: (TITLED LAND)

- \* NCC Compliant Floorplan
- \* Mimosa Homes Added Value Inclusions:
- Inclusive of site costs & amp; connections with H1 class slab as per standard inclusions!
- Quality floor coverings throughout entire home!
- Higher ceilings 2550mm to ground floor!
- Double Glazed Awning windows
- Downlights to living areas!
- Vitrified Compact Surface benchtop to kitchen!
- 900mm S/S upright oven and cook top with S/S canopy rangehood!
- Stainless steel Dishwasher and Microwave with trim kit!
- Overhead cupboards & amp; wine rack! (Design specific)
- Remote control panel sectional lift garage door!
- 7 star energy with solar hot water!
- Flexible floor plans & amp; so much more!