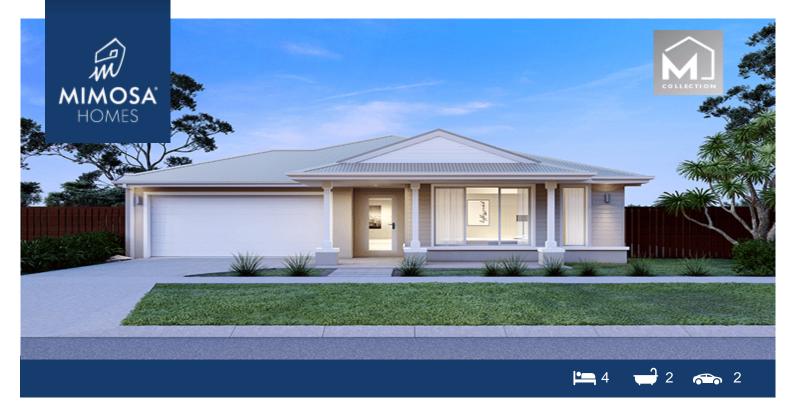

## LOT 1052 AUSTIN ESTATE LARA VIC 3212

## Land Size: 512 m<sup>2</sup> House Size: 235 m<sup>2</sup>

The Saba 250 House and Land Package: (TITLED LAND)

- \* NCC Compliant Floorplan
- \* Mimosa Homes Added Value Inclusions:
- Inclusive of site costs & amp; connections with H1 class slab as per standard inclusions!
- Quality floor coverings throughout entire home!
- Higher ceilings 2550mm to ground floor!
- Double Glazed Awning windows
- Downlights to living areas!
- Vitrified Compact Surface benchtop to kitchen!
- 900mm S/S upright oven and cook top with S/S canopy rangehood!
- Stainless steel Dishwasher and Microwave with trim kit!
- Overhead cupboards & amp; wine rack! (Design specific)
- Remote control panel sectional lift garage door!
- 7 star energy with solar hot water!
- Flexible floor plans & amp; so much more!