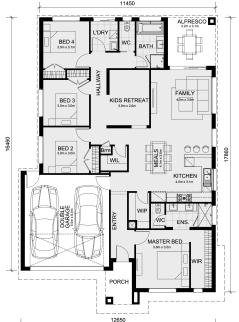

## **LOT 107 Flinders Walk Estate LARA VIC 3212**

## Land Size: 420 m<sup>2</sup> House Size:208 m<sup>2</sup>

The Archie 226 House and Land Package!

- Fixed Site Cost INCLUDED
- Quality Floor Covering INCLUDED
- Ducted Heating & Ducted Heating INCLUDED
- Double Glazing Windows INCLUDED
- 3.5kW Solar Panels INCLUDED
- Intercom and Doorbell System INCLUDED
- Undermount Sink to Kitchen INCLUDED
- 40mm Stone Benchtop to Kitchen INCLUDED
- 20mm Stone Benchtops to Ensuite & Ensuite & Bathroom INCLUDED
- LED Downlights to Entire Home INCLUDED
- Dishwasher & Trim Kit Microwave- INCLUDED
- Flyscreens to all Openable Windows INCLUDED
- Fibre Optic NBN Provision INCLUDED
- AND MORE….