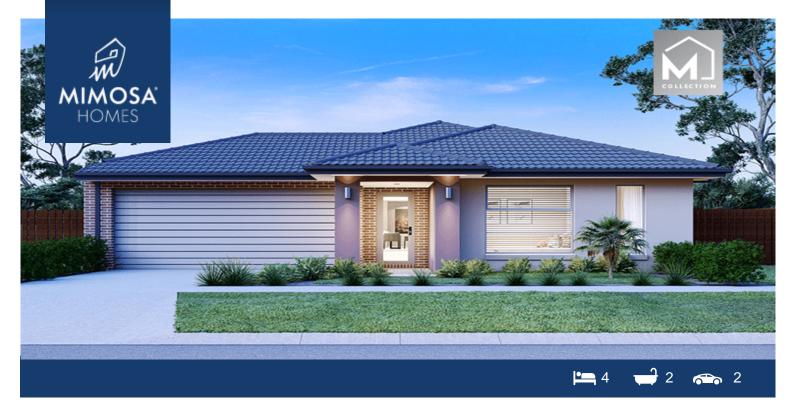

## **LOT 107 Flinders Walk Estate LARA VIC 3212**

## Land Size: 420 m<sup>2</sup> House Size:208 m<sup>2</sup>

The Archie 226 House and Land Package!

- Fixed Site Cost INCLUDED
- Quality Floor Covering INCLUDED
- Ducted Heating & Ducted Heating INCLUDED
- Double Glazing Windows INCLUDED
- 3.5kW Solar Panels INCLUDED
- Intercom and Doorbell System INCLUDED
- Undermount Sink to Kitchen INCLUDED
- 40mm Stone Benchtop to Kitchen INCLUDED
- 20mm Stone Benchtops to Ensuite & Ensuite & Bathroom INCLUDED
- LED Downlights to Entire Home INCLUDED
- Dishwasher & Trim Kit Microwave- INCLUDED
- Flyscreens to all Openable Windows INCLUDED
- Fibre Optic NBN Provision INCLUDED
- AND MORE….