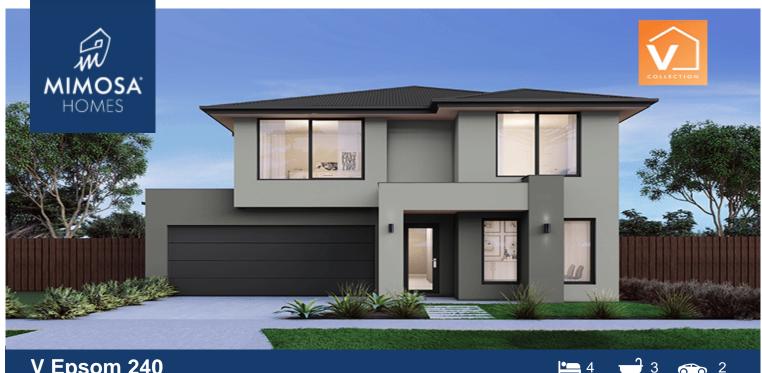

## V Epsom 240

## Lot 107 Varnish Road (Grand Central) TARNEIT **VIC 3029**

## Land Size: 313 m<sup>2</sup> House Size:222 m<sup>2</sup>

Dedicated to rest and relaxation the Epsom features four bedrooms all located on the first floor and is accompanied by a retreat and shared bathroom. On the ground floor, the highlight is the large open kitchen, meals and dining area that also has a large walk-in wardrobe, powder room, walk-in linen and a separate front lounge as the perfect sanctuary.