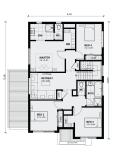

## Land Size: 313 m<sup>2</sup> House Size:222 m<sup>2</sup>

Dedicated to rest and relaxation the Epsom features four bedrooms all located on the first floor and is accompanied by a retreat and shared bathroom. On the ground floor, the highlight is the large open kitchen, meals and dining area that also has a large walk-in wardrobe, powder room, walk-in linen and a separate front lounge as the perfect sanctuary.

GROUND FLOOR

FIRST FLOOR