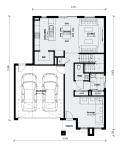

## Land Size: 313 m<sup>2</sup> House Size:222 m<sup>2</sup>

Dedicated to rest and relaxation the Epsom features four bedrooms all located on the first floor and is accompanied by a retreat and shared bathroom. On the ground floor, the highlight is the large open kitchen, meals and dining area that also has a large walk-in wardrobe, powder room, walk-in linen and a separate front lounge as the perfect sanctuary.

GROUND FLOOR

FIRST FLOOR