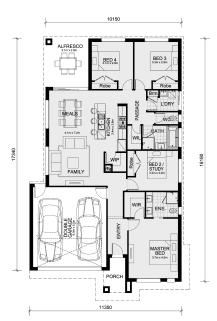

## Land Size: 313 m<sup>2</sup> House Size: 186 m<sup>2</sup>

A designer kitchen with walk-in pantry is the heart of the Enfield home. It overlooks the large living-dining area that leads to a wonderful alfresco. The kids have two secluded bedrooms at the rear of the home adjacent to the main bathroom with walk-in linen cupboard. The master bedroom suite is located at the front of the house where you can indulge in a walk-in robe and large ensuite.