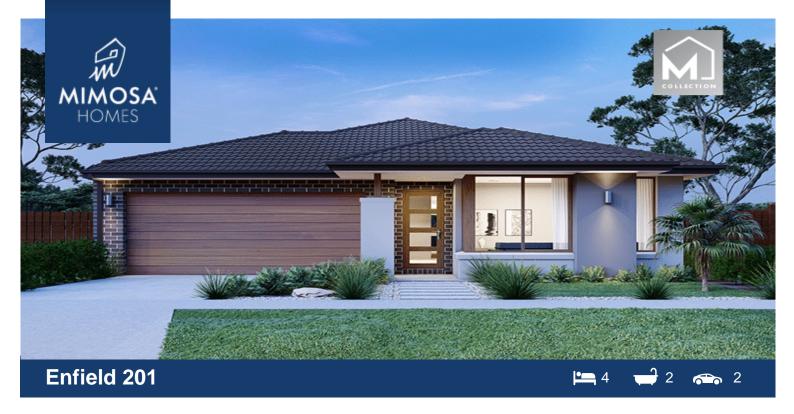

## Lot 109 Wattle Park Estate TARNEIT VIC 3029

## Land Size: 313 m<sup>2</sup> House Size: 186 m<sup>2</sup>

A designer kitchen with walk-in pantry is the heart of the Enfield home. It overlooks the large living-dining area that leads to a wonderful alfresco. The kids have two secluded bedrooms at the rear of the home adjacent to the main bathroom with walk-in linen cupboard. The master bedroom suite is located at the front of the house where you can indulge in a walk-in robe and large ensuite.