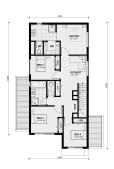

## Land Size: 286 m<sup>2</sup> House Size:215 m<sup>2</sup>

The distinctive features of the Avoca 232 is the large bedrooms located on the first floor, positioned with a third living area that truly elevates your modern lifestyle. On the ground floor is a front lounge, the perfect getaway to read in peace, a powder room and an open kitchen meals and dining area allowing you more time to entertain with friends and family.

 $\overline{}$ 

GROUND FLOOR

FIRST FLOOR