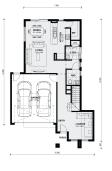

## Land Size: 286 m<sup>2</sup> House Size:215 m<sup>2</sup>

The distinctive features of the Avoca 232 is the large bedrooms located on the first floor, positioned with a third living area that truly elevates your modern lifestyle. On the ground floor is a front lounge, the perfect getaway to read in peace, a powder room and an open kitchen meals and dining area allowing you more time to entertain with friends and family.

 $\overline{}$ 

GROUND FLOOR

FIRST FLOOR