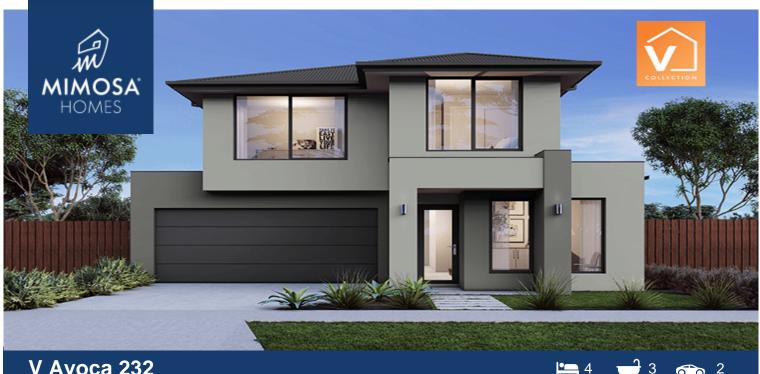

## V Avoca 232

## Lot 1101 Orana Estate **CLYDE NORTH VIC 3978**

## Land Size: 286 m<sup>2</sup> House Size:215 m<sup>2</sup>

The distinctive features of the Avoca 232 is the large bedrooms located on the first floor, positioned with a third living area that truly elevates your modern lifestyle. On the ground floor is a front lounge, the perfect getaway to read in peace, a powder room and an open kitchen meals and dining area allowing you more time to entertain with friends and family.