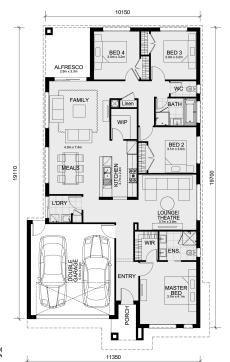

## LOT 1102 ORCHARD GREEN ESTATE MELTON SOUTH VIC 3338

Land Size: 392 m<sup>2</sup> House Size: 206 m<sup>2</sup>

The Churchill 220 House and Land Package(TITLED LAND)

- \* NCC Compliant Floorplan
- \* Mimosa Homes Added Value Inclusions:
- Inclusive of site costs & amp; connections with H1 class slab as per standard inclusions!
- Quality floor coverings throughout entire home!
- Higher ceilings 2550mm to ground floor!
- Double Glazed Awning windows
- Downlights to living areas!
- Vitrified Compact Surface benchtop to kitchen!
- 900mm S/S upright oven and cook top with S/S canopy rangehood!
- Stainless steel Dishwasher and Microwave with trim kit!
- Overhead cupboards & amp; wine rack! (Design specific)
- Remote control panel sectional lift garage door!
- 7 star energy with solar hot water!
- Flexible floor plans & amp; so much more!