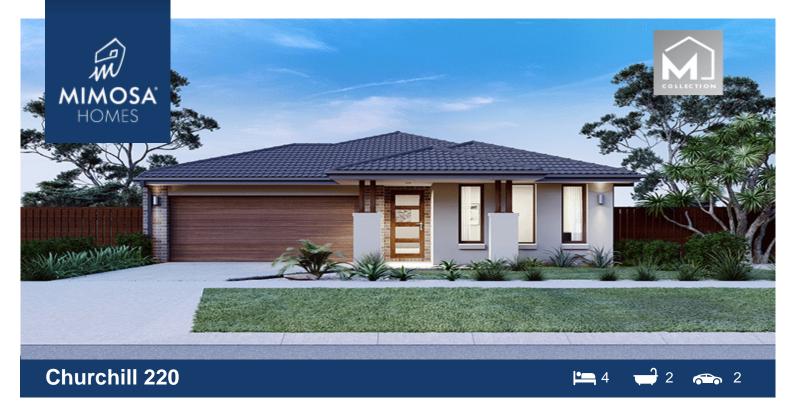

## LOT 1102 ORCHARD GREEN ESTATE MELTON SOUTH VIC 3338

Land Size: 392 m<sup>2</sup> House Size: 206 m<sup>2</sup>

The Churchill 220 House and Land Package(TITLED LAND)

- \* NCC Compliant Floorplan
- \* Mimosa Homes Added Value Inclusions:
- Inclusive of site costs & amp; connections with H1 class slab as per standard inclusions!
- Quality floor coverings throughout entire home!
- Higher ceilings 2550mm to ground floor!
- Double Glazed Awning windows
- Downlights to living areas!
- Vitrified Compact Surface benchtop to kitchen!
- 900mm S/S upright oven and cook top with S/S canopy rangehood!
- Stainless steel Dishwasher and Microwave with trim kit!
- Overhead cupboards & amp; wine rack! (Design specific)
- Remote control panel sectional lift garage door!
- 7 star energy with solar hot water!
- Flexible floor plans & amp; so much more!